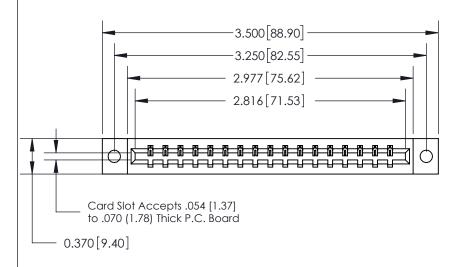

**Mounting Option** 

02-.128 (3.25) Dia. Mounting Holes

## **Contact Detail**

544-Wire Wrap .050x.025(1.27x0.64) - Tail LG=.750(19.05)

.156 [3.96] Contact Spacing x .200 [5.08] Row Spacing

**See Accompanying Page for:** 

THIS IS A C.A.D. GENERATED DRAWING DO NOT MAKE MANUAL REVISIONS TO MASTER.

ISSUE NUMBER ORIGINAL

Card Slot .160 [4.06] Point of Contact-