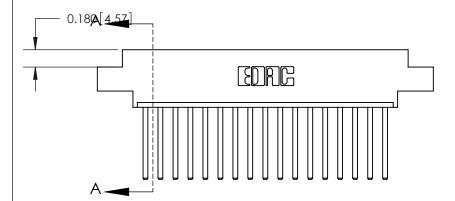

SECTION A-A

0.388 [9.86]

ORIGINAL (1)

ORIGINAL

| 833 Series High Temp Card Edge Connector<br>Contact Bend Detail       |                                                                                                                                                                                                 | ACAD REFERENCE NO. | 833 ENG MASTER   |               |
|-----------------------------------------------------------------------|-------------------------------------------------------------------------------------------------------------------------------------------------------------------------------------------------|--------------------|------------------|---------------|
|                                                                       |                                                                                                                                                                                                 | DRAWN: J.LEE       | DATE: OCT. 14/09 |               |
|                                                                       |                                                                                                                                                                                                 | CHECKED: DATE:     |                  |               |
| EDAC INC TORONTO, ONTARIO CANADA YOUR CONNECTION TO QUALITY & SERVICE | THESE DRAWINGS AND SPECIFICATIONS ARE THE PROPERTY OF EDAC INC.,AND SHALL NOT BE REPRODUCED,OR COPIED OR USED AS THE BASIS FOR THE MANUFACTURE OR SALE OF APPARATUS WITHOUT WRITTEN PERMISSION. | SCALE: NTS         | SHEET 2          | 2 <b>OF</b> 3 |
|                                                                       |                                                                                                                                                                                                 | DRAWING NUMBER     |                  | ISSUE         |
|                                                                       |                                                                                                                                                                                                 | 833 Assembly       |                  | 1             |