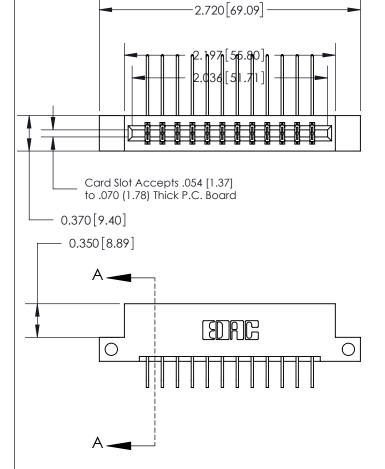

## **Contact Detail**

558-90 Degree Bend (Code 541 Contacts)

.156 [3.96] Contact Spacing x .200 [5.08] Row Spacing

**See Accompanying Page for:** 

- **Bend Detail**
- **Mounting Options**

THIS IS A C.A.D. GENERATED DRAWING DO NOT MAKE MANUAL REVISIONS TO MASTER.

ISSUE NUMBER ORIGINAL

SECTION A-A 0.388 [9.86] Card Slot .160 [4.06] Point of Contact-

833 Series High Temp Card Edge Connector Part Number: 833-024-558-212

**EDAC INC** TORONTO, ONTARIO CANADA

THESE DRAWINGS AND SPECIFICATIONS ARE THE PROPERTY OF EDAC INC.,AND SHALL NOT BE REPRODUCED, OR COPIED OR USED AS THE BASIS FOR THE MANUFACTURE OR SALE OF APPARATUS WITHOUT WRITTEN PERMISSION.