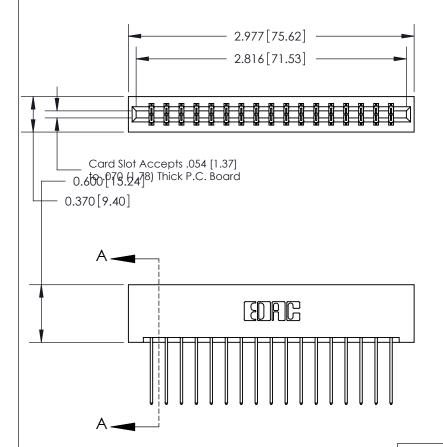

## **Contact Detail**

542-Wire Wrap .025 Sq.(0.64 Sq.) - Tail LG=.645(16.38) .156 [3.96] Contact Spacing x .200 [5.08] Row Spacing

THIS IS A C.A.D. GENERATED DRAWING DO NOT MAKE MANUAL REVISIONS TO MASTER.

ISSUE NUMBER

ORIGINAL

SECTION A-A 0.388 [9.86] Card Slot .160 [4.06] Point of Contact-