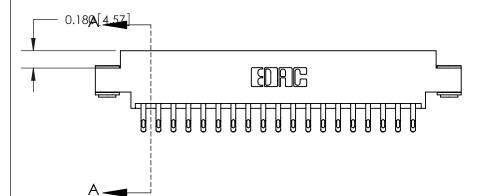

SECTION A-A

0.388 [9.86] Card Slot

**See Accompanying Page for:** 

- **Bend Detail**
- **Mounting Options**

ORIGINAL (1)

ORIGINAL

| 833 Series High Temp Card Edge Connector<br>Contact Bend Detail                                                    |                                                                                                  | ACAD REFERENCE NO. | 833 ENG MASTER   |               |
|--------------------------------------------------------------------------------------------------------------------|--------------------------------------------------------------------------------------------------|--------------------|------------------|---------------|
|                                                                                                                    |                                                                                                  | DRAWN: J.LEE       | DATE: OCT. 14/09 |               |
|                                                                                                                    |                                                                                                  | CHECKED: DATE:     |                  |               |
| TORONTO, ONTARIO  ARE THE PROPERTY OF EDAC INC. SHALL NOT BE REPRODUCED, OR C CANADA  OR USED AS THE BASIS FOR THE | THESE DRAWINGS AND SPECIFICATIONS                                                                | SCALE: NTS         | SHEET 2          | 2 <b>OF</b> 3 |
|                                                                                                                    | SHALL NOT BE REPRODUCED, OR COPIED OR USED AS THE BASIS FOR THE MANUFACTURE OR SALE OF APPARATUS | DRAWING NUMBER     |                  | ISSUE         |
|                                                                                                                    |                                                                                                  | 833 Assembly       |                  | 1             |