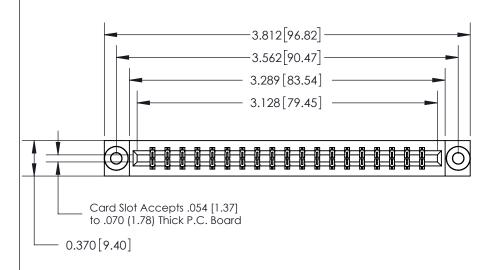

833 Series High Temp Card Edge Connector Part Number: 833-038-555-803

**EDAC INC** TORONTO, ONTARIO CANADA

THESE DRAWINGS AND SPECIFICATIONS ARE THE PROPERTY OF EDAC INC.,AND SHALL NOT BE REPRODUCED, OR COPIED OR USED AS THE BASIS FOR THE MANUFACTURE OR SALE OF APPARATUS WITHOUT WRITTEN PERMISSION.

.160 [4.06] Point of Contact-

| ACAD REFERENCE NO. | 833 ENG MASTER   |  |  |
|--------------------|------------------|--|--|
| DRAWN: J.LEE       | DATE: OCT. 14/09 |  |  |
| CHECKED:           | DATE:            |  |  |
| SCALE: NTS         | SHEET 1 OF 3     |  |  |
| DRAWING NUMBER     | ISSUE            |  |  |
| 833 Assembly       | 1                |  |  |