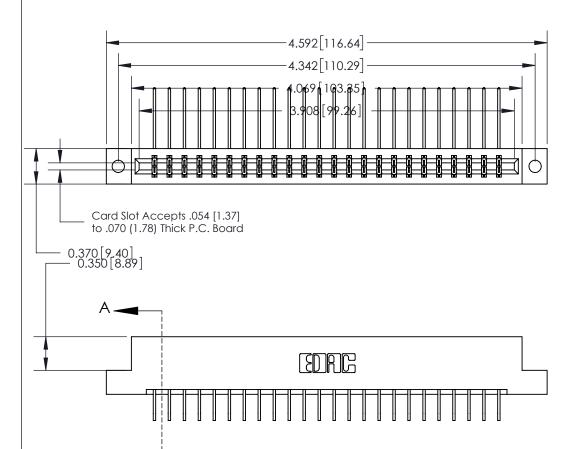

SECTION A-A 0.388 [9.86]

Card Slot .160 [4.06] Point of Contact-

Part Number: 833-048-558-202 **See Accompanying Page for:** 

**Bend Detail Mounting Options** 

YOUR CONNECTION TO QUALITY & SERVICE

**EDAC INC** TORONTO, ONTARIO CANADA

833 Series High Temp Card Edge Connector

THESE DRAWINGS AND SPECIFICATIONS ARE THE PROPERTY OF EDAC INC.,AND SHALL NOT BE REPRODUCED, OR COPIED OR USED AS THE BASIS FOR THE MANUFACTURE OR SALE OF APPARATUS WITHOUT WRITTEN PERMISSION.