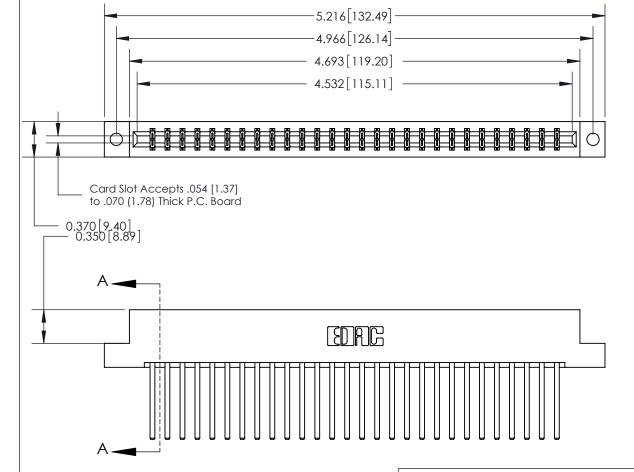

## **Contact Detail**

544-Wire Wrap .050x.025(1.27x0.64) - Tail LG=.750(19.05)

.156 [3.96] Contact Spacing x .200 [5.08] Row Spacing

THIS IS A C.A.D. GENERATED DRAWING DO NOT MAKE MANUAL REVISIONS TO MASTER.

## **See Accompanying Page for:**

- **Bend Detail**
- **Mounting Options**

833 Series High Temp Card Edge Connector Part Number: 833-056-544-202

**EDAC INC** TORONTO, ONTARIO CANADA

THESE DRAWINGS AND SPECIFICATIONS ARE THE PROPERTY OF EDAC INC.,AND SHALL NOT BE REPRODUCED, OR COPIED OR USED AS THE BASIS FOR THE MANUFACTURE OR SALE OF APPARATUS WITHOUT WRITTEN PERMISSION.