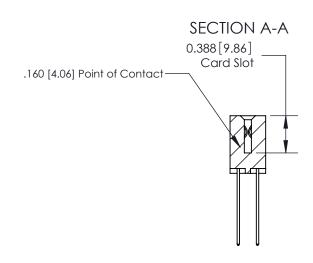

ORIGINAL (1)

ORIGINAL

| 833 Series High Temp Card Edge Connector<br>Contact Bend Detail       |                                                                                                                                                                                                 | ACAD REFERENCE NO. | 833 ENG MASTER   |               |
|-----------------------------------------------------------------------|-------------------------------------------------------------------------------------------------------------------------------------------------------------------------------------------------|--------------------|------------------|---------------|
|                                                                       |                                                                                                                                                                                                 | DRAWN: J.LEE       | DATE: OCT. 14/09 |               |
|                                                                       |                                                                                                                                                                                                 | CHECKED:           | DATE:            |               |
| EDAC INC TORONTO, ONTARIO CANADA YOUR CONNECTION TO QUALITY & SERVICE | THESE DRAWINGS AND SPECIFICATIONS ARE THE PROPERTY OF EDAC INC.,AND SHALL NOT BE REPRODUCED,OR COPIED OR USED AS THE BASIS FOR THE MANUFACTURE OR SALE OF APPARATUS WITHOUT WRITTEN PERMISSION. | SCALE: NTS         | SHEET 2          | 2 <b>OF</b> 3 |
|                                                                       |                                                                                                                                                                                                 | DRAWING NUMBER     |                  | ISSUE         |
|                                                                       |                                                                                                                                                                                                 | 833 Assembly       |                  | 1             |