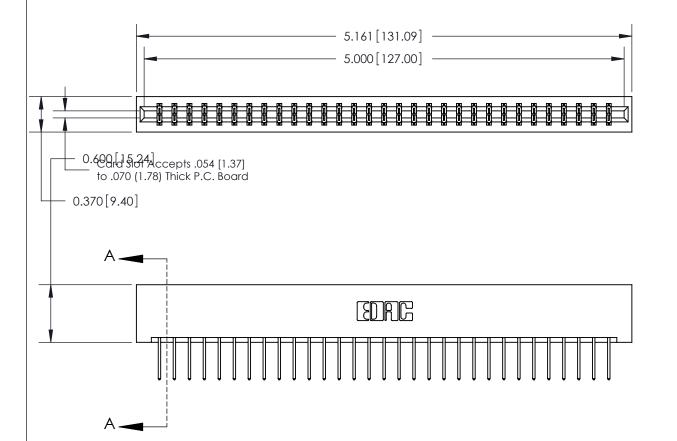

**Mounting Option** 

01-No Mounting Lugs

**Contact Detail** 

523-P.C. Tail .025 Sq.(0.64 Sq.) - Tail LG=.390(9.91) .156 [3.96] Contact Spacing x .200 [5.08] Row Spacing

THIS IS A C.A.D. GENERATED DRAWING DO NOT MAKE MANUAL REVISIONS TO MASTER.

ISSUE NUMBER

ORIGINAL

1

SECTION A-A 0.388 [9.86] Card Slot .160 [4.06] Point of Contact-

**See Accompanying Page for:** 

- **Bend Detail**
- **Mounting Options**

833 Series High Temp Card Edge Connector Part Number: 833-062-523-201