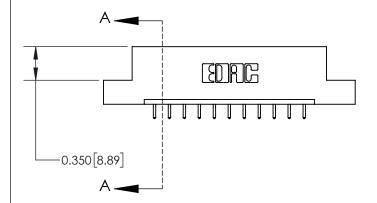

**Mounting Option** 

04-.156 (3.96) Dia. Mounting Holes

## **Contact Detail**

521-P.C. Tail .025 Sq.(0.64 Sq.) - Tail LG=.150(3.81) .156 [3.96] Contact Spacing x .200 [5.08] Row Spacing





THIS IS A C.A.D. GENERATED DRAWING DO NOT MAKE MANUAL REVISIONS TO MASTER.



ISSUE NUMBER ORIGINAL

0.600 [15.24] 0.330[8.38] Card Slot .160 [4.06] Point of Contact-**SECTION A-A** 

**See Accompanying Page for:** 

**Contact Bend Details** 

| 837/887 Series High Temp Card Edge Connector |
|----------------------------------------------|
| Part Number: 837-011-521-104                 |

YOUR CONNECTION TO QUALITY & SERVICE

**EDAC INC** TORONTO, ONTARIO CANADA

THESE DRAWINGS AND SPECIFICATIONS ARE THE PROPERTY OF EDAC INC.,AND SHALL NOT BE REPRODUCED, OR COPIED OR USED AS THE BASIS FOR THE MANUFACTURE OR SALE OF APPARATUS WITHOUT WRITTEN PERMISSION.

| ACAD REFERENCE NO. | 837 ENG MASTER   |  |  |
|--------------------|------------------|--|--|
| DRAWN: J.LEE       | DATE: OCT. 06/09