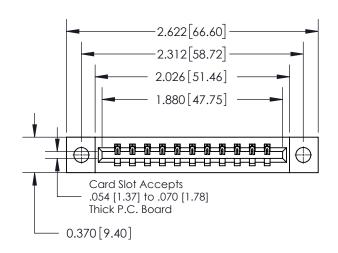

ISSUE NUMBER ORIGINAL

0.600 [15.24] 0.330[8.38] Card Slot .160 [4.06] Point of Contact-**SECTION A-A** 

**See Accompanying Page for:** 

**Contact Bend Details** 

| 837/887 Series High Temp Card Edge Connector |
|----------------------------------------------|
| Part Number: 837-011-521-104                 |