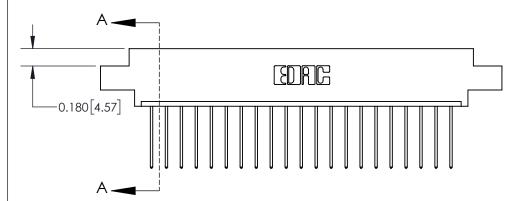

**See Accompanying Page for:** 

**Contact Bend Details** 

ISSUE NUMBER

ORIGINAL

1

| 837/887 Series High Temp Card Edge Connector<br>Contact Bend Detail |                                                                                                                                      | ACAD REFERENCE NO. | 837 ENG MASTER   |               |
|---------------------------------------------------------------------|--------------------------------------------------------------------------------------------------------------------------------------|--------------------|------------------|---------------|
|                                                                     |                                                                                                                                      | DRAWN: J.LEE       | DATE: OCT. 06/09 |               |
|                                                                     |                                                                                                                                      | CHECKED:           | DATE:            |               |
| EDAC INC                                                            | THESE DRAWINGS AND SPECIFICATIONS ARE THE PROPERTY OF EDAC INC., AND SHALL NOT BE REPRODUCED, OR COPIED OR USED AS THE BASIS FOR THE | SCALE: NTS         | SHEET            | 2 <b>OF</b> 2 |
| TORONTO, ONTARIO CANADA                                             |                                                                                                                                      | DRAWING NUMBER     | •                | ISSUE         |
| YOUR CONNECTION TO QUALITY & SERVICE                                | MANUFACTURE OR SALE OF APPARATUS WITHOUT WRITTEN PERMISSION.                                                                         | 837 Assembly       |                  | 1             |