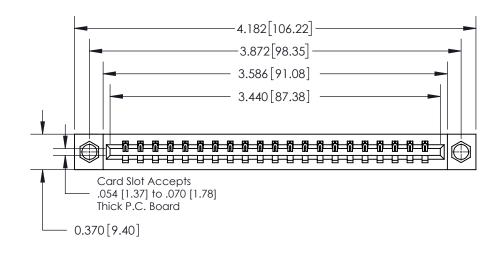

## **Contact Detail**

542-Wire Wrap .025 Sq.(0.64 Sq.) - Tail LG=.645(16.38)

.156 [3.96] Contact Spacing x .200 [5.08] Row Spacing

THIS IS A C.A.D. GENERATED DRAWING DO NOT MAKE MANUAL REVISIONS TO MASTER.

ISSUE NUMBER

ORIGINAL

837/887 Series High Temp Card Edge Connector Part Number: 837-021-542-607

YOUR CONNECTION TO QUALITY & SERVICE

**EDAC INC** TORONTO, ONTARIO CANADA

THESE DRAWINGS AND SPECIFICATIONS ARE THE PROPERTY OF EDAC INC.,AND SHALL NOT BE REPRODUCED, OR COPIED OR USED AS THE BASIS FOR THE MANUFACTURE OR SALE OF APPARATUS WITHOUT WRITTEN PERMISSION.