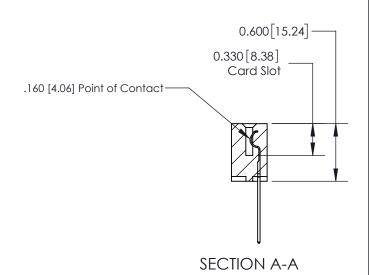

**See Accompanying Page for:** 

**Contact Bend Details** 

ISSUE NUMBER

ORIGINAL

1

| 837/887 Series High Temp Card Edge Connector<br>Contact Bend Detail |                                                                                                                                      | ACAD REFERENCE NO. | 837 ENG MASTER   |               |
|---------------------------------------------------------------------|--------------------------------------------------------------------------------------------------------------------------------------|--------------------|------------------|---------------|
|                                                                     |                                                                                                                                      | DRAWN: J.LEE       | DATE: OCT. 06/09 |               |
|                                                                     |                                                                                                                                      | CHECKED:           | DATE:            |               |
| EDAC INC                                                            | THESE DRAWINGS AND SPECIFICATIONS ARE THE PROPERTY OF EDAC INC., AND SHALL NOT BE REPRODUCED, OR COPIED OR USED AS THE BASIS FOR THE | SCALE: NTS         | SHEET            | 2 <b>OF</b> 2 |
| TORONTO, ONTARIO CANADA                                             |                                                                                                                                      | DRAWING NUMBER     | •                | ISSUE         |
| YOUR CONNECTION TO QUALITY & SERVICE                                | MANUFACTURE OR SALE OF APPARATUS WITHOUT WRITTEN PERMISSION.                                                                         | 837 Assembly       |                  | 1             |