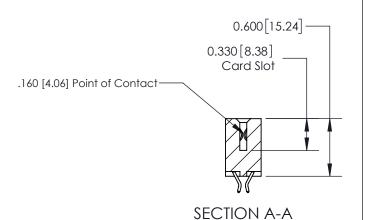

## **Contact Detail**

556-Extender Board Bend (Code 520 Contacts)

.156 [3.96] Contact Spacing x .200 [5.08] Row Spacing

**See Accompanying Page for: Contact Bend Details** 

THIS IS A C.A.D. GENERATED DRAWING DO NOT MAKE MANUAL REVISIONS TO MASTER.