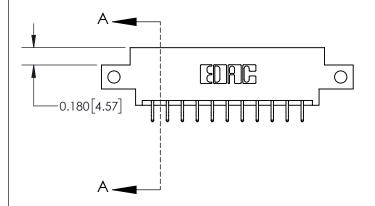

**Mounting Option** 

12-.128 (3.25) Dia. Side Mounting Holes

## **Contact Detail**

556-Extender Board Bend (Code 520 Contacts)

.156 [3.96] Contact Spacing x .200 [5.08] Row Spacing





**See Accompanying Page for: Contact Bend Details** 

THIS IS A C.A.D. GENERATED DRAWING DO NOT MAKE MANUAL REVISIONS TO MASTER.



ISSUE NUMBER

ORIGINAL



| 837/887 Series High Temp Card Edge Connector |
|----------------------------------------------|
| Part Number: 837-022-556-812                 |

YOUR CONNECTION TO QUALITY & SERVICE

**EDAC INC** TORONTO, ONTARIO CANADA

THESE DRAWINGS AND SPECIFICATIONS ARE THE PROPERTY OF EDAC INC.,AND SHALL NOT BE REPRODUCED, OR COPIED OR USED AS THE BASIS FOR THE MANUFACTURE OR SALE OF APPARATUS WITHOUT WRITTEN PERMISSION.

| ACAD REFERENCE NO. 837 ENG MAST |                  |  |  |
|---------------------------------|------------------|--|--|
| DRAWN: J.LEE                    | DATE: OCT. 06/09 |  |  |
| CHECKED:                        | DAT