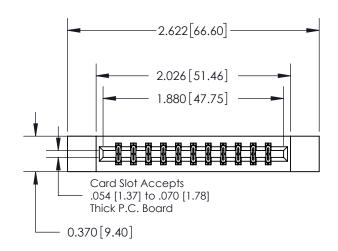

## **Contact Detail**

556-Extender Board Bend (Code 520 Contacts)

.156 [3.96] Contact Spacing x .200 [5.08] Row Spacing

**See Accompanying Page for: Contact Bend Details** 

THIS IS A C.A.D. GENERATED DRAWING DO NOT MAKE MANUAL REVISIONS TO MASTER.