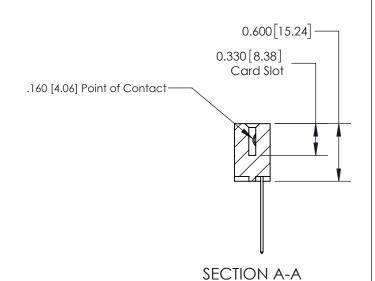

ISSUE NUMBER

ORIGINAL

1

| 837/887 Series High Temp Card Edge Connector<br>Contact Bend Detail |                                                                                                                                                                                                   | ACAD REFERENCE NO. | 837 ENG MASTER   |               |
|---------------------------------------------------------------------|---------------------------------------------------------------------------------------------------------------------------------------------------------------------------------------------------|--------------------|------------------|---------------|
|                                                                     |                                                                                                                                                                                                   | DRAWN: J.LEE       | DATE: OCT. 06/09 |               |
|                                                                     |                                                                                                                                                                                                   | CHECKED:           | DATE:            |               |
| EDAC INC                                                            | THESE DRAWINGS AND SPECIFICATIONS ARE THE PROPERTY OF EDAC INC., AND SHALL NOT BE REPRODUCED, OR COPIED OR USED AS THE BASIS FOR THE MANUFACTURE OR SALE OF APPARATUS WITHOUT WRITTEN PERMISSION. | SCALE: NTS         | SHEET            | 2 <b>OF</b> 2 |
| TORONTO, ONTARIO CANADA                                             |                                                                                                                                                                                                   | DRAWING NUMBER     | •                | ISSUE         |
| YOUR CONNECTION TO QUALITY & SERVICE                                |                                                                                                                                                                                                   | 837 Assembly       |                  | 1             |