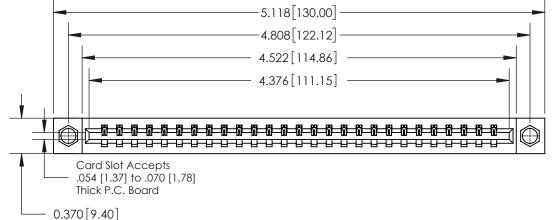

**Mounting Option** 07-M3-0.5 Metric Threaded Inserts **Contact Detail** 

THIS IS A C.A.D. GENERATED DRAWING DO NOT MAKE MANUAL REVISIONS TO MASTER.

ISSUE NUMBER

ORIGINAL

544-Wire Wrap .050x.025(1.27x0.64) - Tail LG=.750(19.05) .156 [3.96] Contact Spacing x .200 [5.08] Row Spacing

**See Accompanying Page for:** 

**Contact Bend Details** 

837/887 Series High Temp Card Edge Connector Part Number: 837-027-544-107

**EDAC INC** TORONTO, ONTARIO CANADA

THESE DRAWINGS AND SPECIFICATIONS ARE THE PROPERTY OF EDAC INC.,AND SHALL NOT BE REPRODUCED, OR COPIED OR USED AS THE BASIS FOR THE MANUFACTURE OR SALE OF APPARATUS WITHOUT WRITTEN PERMISSION.

| ACAD REFERENCE NO. 837 ENG MASTE |                  |  |  |
|----------------------------------|------------------|--|--|
| DRAWN: J.LEE                     | DATE: OCT. 06/09 |  |  |
| CHECKED:                         | DATE:            |  |  |
| SCALE: NTS                       | SHEET 1 OF 2     |  |  |
| DRAWING NUMBER                   | ISSUE            |  |  |
| 837 Assembly                     | 1                |  |  |