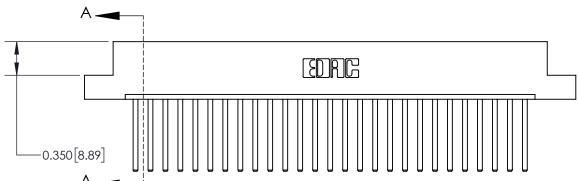

**Mounting Option** 07-M3-0.5 Metric Threaded Inserts **Contact Detail** 

THIS IS A C.A.D. GENERATED DRAWING DO NOT MAKE MANUAL REVISIONS TO MASTER.

ISSUE NUMBER

ORIGINAL

544-Wire Wrap .050x.025(1.27x0.64) - Tail LG=.750(19.05) .156 [3.96] Contact Spacing x .200 [5.08] Row Spacing

**See Accompanying Page for:** 

**Contact Bend Details** 

837/887 Series High Temp Card Edge Connector Part Number: 837-027-544-107

**EDAC INC** TORONTO, ONTARIO CANADA

THESE DRAWINGS AND SPECIFICATIONS ARE THE PROPERTY OF EDAC INC.,AND SHALL NOT BE REPRODUCED, OR COPIED OR USED AS THE BASIS FOR THE MANUFACTURE OR SALE OF APPARATUS WITHOUT WRITTEN PERMISSION.

| ACAD REFERENCE NO. 837 ENG MASTE |                  |  |  |
|----------------------------------|------------------|--|--|
| DRAWN: J.LEE                     | DATE: OCT. 06/09 |  |  |
| CHECKED:                         | DATE:            |  |  |
| SCALE: NTS                       | SHEET 1 OF 2     |  |  |
| DRAWING NUMBER                   | ISSUE            |  |  |
| 837 Assembly                     | 1                |  |  |