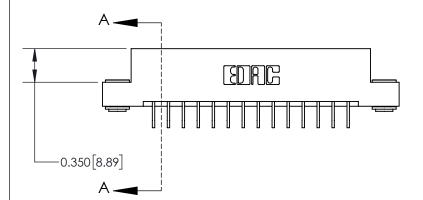

**Mounting Option** 

03-.116 (2.95) I.D. Floating Eyelets

**See Accompanying Page for:** 

**Contact Bend Details** 

837/887 Series High Temp Card Edge Connector Part Number: 837-028-559-203

**EDAC INC** TORONTO, ONTARIO CANADA

THESE DRAWINGS AND SPECIFICATIONS ARE THE PROPERTY OF EDAC INC.,AND SHALL NOT BE REPRODUCED, OR COPIED OR USED AS THE BASIS FOR THE MANUFACTURE OR SALE OF APPARATUS WITHOUT WRITTEN PERMISSION.