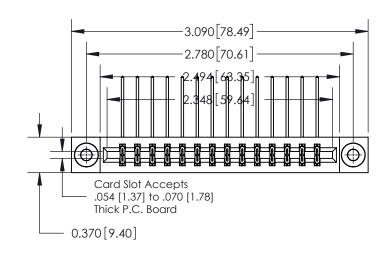

**Mounting Option** 

03-.116 (2.95) I.D. Floating Eyelets

**See Accompanying Page for:** 

**Contact Bend Details** 

837/887 Series High Temp Card Edge Connector Part Number: 837-028-559-203

**EDAC INC** TORONTO, ONTARIO CANADA

THESE DRAWINGS AND SPECIFICATIONS ARE THE PROPERTY OF EDAC INC.,AND SHALL NOT BE REPRODUCED, OR COPIED OR USED AS THE BASIS FOR THE MANUFACTURE OR SALE OF APPARATUS WITHOUT WRITTEN PERMISSION.