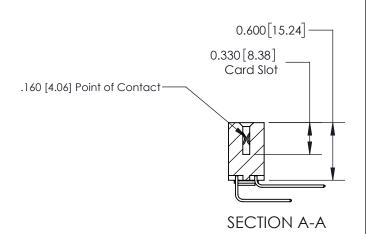

## **Contact Detail**

559-90 Degree Bend (Code 541 Contacts)

.156 [3.96] Contact Spacing x .200 [5.08] Row Spacing

THIS IS A C.A.D. GENERATED DRAWING DO NOT MAKE MANUAL REVISIONS TO MASTER.

ISSUE NUMBER ORIGINAL

**See Accompanying Page for:** 

**Contact Bend Details** 

837/887 Series High Temp Card Edge Connector Part Number: 837-028-559-203

**EDAC INC** TORONTO, ONTARIO CANADA

THESE DRAWINGS AND SPECIFICATIONS ARE THE PROPERTY OF EDAC INC.,AND SHALL NOT BE REPRODUCED, OR COPIED OR USED AS THE BASIS FOR THE MANUFACTURE OR SALE OF APPARATUS WITHOUT WRITTEN PERMISSION.