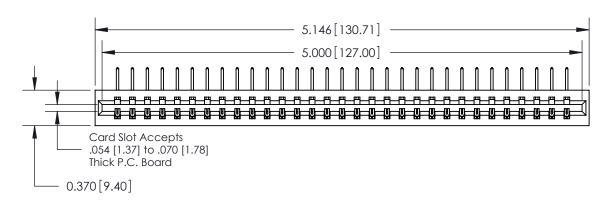

## **Contact Detail**

558-90 Degree Bend (Code 541 Contacts)

.156 [3.96] Contact Spacing x .200 [5.08] Row Spacing

THIS IS A C.A.D. GENERATED DRAWING DO NOT MAKE MANUAL REVISIONS TO MASTER.

ISSUE NUMBER

ORIGINAL

1

**See Accompanying Page for:** 

**Contact Bend Details** 

837/887 Series High Temp Card Edge Connector Part Number: 837-031-558-101

YOUR CONNECTION TO QUALITY & SERVICE

**EDAC INC** TORONTO, ONTARIO CANADA