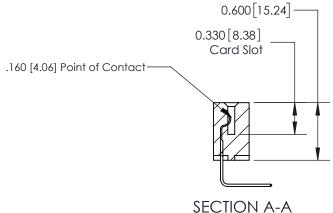

## **Contact Detail**

558-90 Degree Bend (Code 541 Contacts)

.156 [3.96] Contact Spacing x .200 [5.08] Row Spacing

THIS IS A C.A.D. GENERATED DRAWING DO NOT MAKE MANUAL REVISIONS TO MASTER.

ISSUE NUMBER

ORIGINAL

ISSUE NUMBER

ORIGINAL

1

| 837/887 Series High Temp Card Edge Connector<br>Contact Bend Detail |                                                                                                                                                | ACAD REFERENCE NO. | 837 ENG MASTER   |               |
|---------------------------------------------------------------------|------------------------------------------------------------------------------------------------------------------------------------------------|--------------------|------------------|---------------|
|                                                                     |                                                                                                                                                | DRAWN: J.LEE       | DATE: OCT. 06/09 |               |
|                                                                     |                                                                                                                                                | CHECKED:           | DATE:            |               |
| EDAC INC                                                            | ONTARIO ADA  ARE THE PROPERTY OF EDAC INC.,AND SHALL NOT BE REPRODUCED,OR COPIED OR USED AS THE BASIS FOR THE MANUFACTURE OR SALE OF APPARATUS | SCALE: NTS         | SHEET            | 2 <b>OF</b> 2 |
| TORONTO, ONTARIO CANADA                                             |                                                                                                                                                | DRAWING NUMBER     | •                | ISSUE         |
| CAINADA                                                             |                                                                                                                                                | 837 Assembly       |                  | 1             |