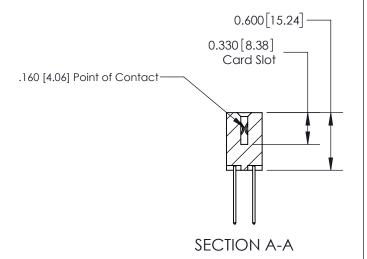

ISSUE NUMBER

ORIGINAL

1

| 837/887 Series High Temp Card Edge Connector<br>Contact Bend Detail |                                                                                                                                                       | ACAD REFERENCE NO. | 837 ENG MASTER   |               |
|---------------------------------------------------------------------|-------------------------------------------------------------------------------------------------------------------------------------------------------|--------------------|------------------|---------------|
|                                                                     |                                                                                                                                                       | DRAWN: J.LEE       | DATE: OCT. 06/09 |               |
|                                                                     |                                                                                                                                                       | CHECKED:           | DATE:            |               |
| EDAC INC                                                            | TO, ONTARIO  ANADA  ARE THE PROPERTY OF EDAC INC.,AND SHALL NOT BE REPRODUCED,OR COPIED OR USED AS THE BASIS FOR THE MANUFACTURE OR SALE OF APPARATUS | SCALE: NTS         | SHEET            | 2 <b>OF</b> 2 |
| TORONTO, ONTARIO                                                    |                                                                                                                                                       | DRAWING NUMBER     | •                | ISSUE         |
| M CANADA                                                            |                                                                                                                                                       | 837 Assembly       |                  | 1             |