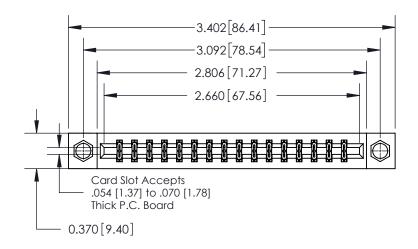

**Mounting Option** 

08-#4-40 Unified Threaded Inserts

ISSUE NUMBER

ORIGINAL

**See Accompanying Page for:** 

**Contact Bend Details** 

837/887 Series High Temp Card Edge Connector Part Number: 837-032-540-808

YOUR CONNECTION TO QUALITY & SERVICE

**EDAC INC** TORONTO, ONTARIO CANADA