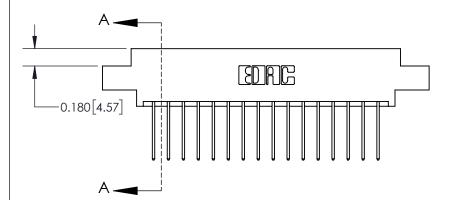

## **Contact Detail**

540-Wire Wrap .025 Sq.(0.64 Sq.) - Tail LG=.560(14.22) .156 [3.96] Contact Spacing x .200 [5.08] Row Spacing

THIS IS A C.A.D. GENERATED DRAWING DO NOT MAKE MANUAL REVISIONS TO MASTER.

ISSUE NUMBER

ORIGINAL

**See Accompanying Page for:** 

**Contact Bend Details** 

837/887 Series High Temp Card Edge Connector Part Number: 837-032-540-808

YOUR CONNECTION TO QUALITY & SERVICE

**EDAC INC** TORONTO, ONTARIO CANADA