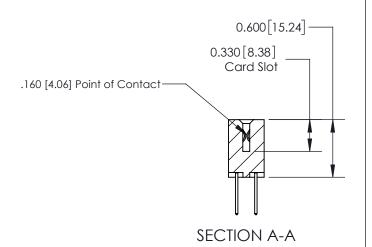

## **Contact Detail**

523-P.C. Tail .025 Sq.(0.64 Sq.) - Tail LG=.390(9.91) .156 [3.96] Contact Spacing x .200 [5.08] Row Spacing

-3.558 90.37 -3.248 [82.50] 2.962 [75.23] 2.816 [71.53]

> Card Slot Accepts .054 [1.37] to .070 [1.78] Thick P.C. Board

ISSUE NUMBER

ORIGINAL

1

| 837/887 Series High Temp Card Edge Connector<br>Contact Bend Detail |                                                                                                                                                              | ACAD REFERENCE NO. | 837 ENG MASTER   |               |
|---------------------------------------------------------------------|--------------------------------------------------------------------------------------------------------------------------------------------------------------|--------------------|------------------|---------------|
|                                                                     |                                                                                                                                                              | DRAWN: J.LEE       | DATE: OCT. 06/09 |               |
|                                                                     |                                                                                                                                                              | CHECKED:           | DATE:            |               |
| EDAC INC                                                            | TORONTO, ONTARIO CANADA  ARE THE PROPERTY OF EDAC INC., AND SHALL NOT BE REPRODUCED, OR COPIED OR USED AS THE BASIS FOR THE MANUFACTURE OR SALE OF APPARATUS | SCALE: NTS         | SHEET            | 2 <b>OF</b> 2 |
| TORONTO, ONTARIO                                                    |                                                                                                                                                              | DRAWING NUMBER     | •                | ISSUE         |
| YOUR CONNECTION TO QUALITY & SERVICE                                |                                                                                                                                                              | 837 Assembly       |                  | 1             |