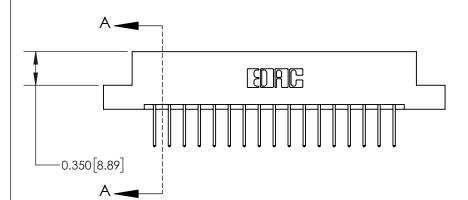

## **Contact Detail**

523-P.C. Tail .025 Sq.(0.64 Sq.) - Tail LG=.390(9.91) .156 [3.96] Contact Spacing x .200 [5.08] Row Spacing

-3.558 90.37 -3.248 [82.50] 2.962 [75.23] 2.816 [71.53]

> Card Slot Accepts .054 [1.37] to .070 [1.78] Thick P.C. Board

0.370 [9.40]

THIS IS A C.A.D. GENERATED DRAWING DO NOT MAKE MANUAL REVISIONS TO MASTER.

ISSUE NUMBER

ORIGINAL

**See Accompanying Page for:** 

**Contact Bend Details** 

837/887 Series High Temp Card Edge Connector Part Number: 837-034-523-207