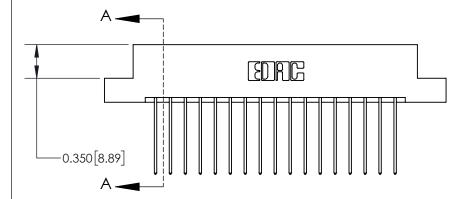

## **Contact Detail**

541-Wire Wrap .025 Sq.(0.64 Sq.) - Tail LG=.750(19.05) .156 [3.96] Contact Spacing x .200 [5.08] Row Spacing

THIS IS A C.A.D. GENERATED DRAWING DO NOT MAKE MANUAL REVISIONS TO MASTER.

## **See Accompanying Page for:**

**Contact Bend Details** 

837/887 Series High Temp Card Edge Connector Part Number: 837-034-541-208

**EDAC INC** TORONTO, ONTARIO CANADA

THESE DRAWINGS AND SPECIFICATIONS ARE THE PROPERTY OF EDAC INC.,AND SHALL NOT BE REPRODUCED, OR COPIED OR USED AS THE BASIS FOR THE MANUFACTURE OR SALE OF APPARATUS WITHOUT WRITTEN PERMISSION.