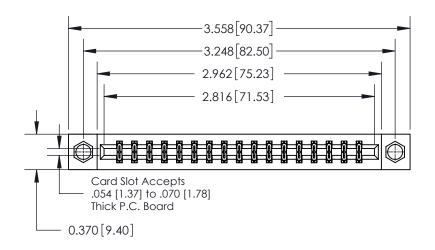

**Mounting Option** 

08-#4-40 Unified Threaded Inserts

## **Contact Detail**

541-Wire Wrap .025 Sq.(0.64 Sq.) - Tail LG=.750(19.05) .156 [3.96] Contact Spacing x .200 [5.08] Row Spacing

THIS IS A C.A.D. GENERATED DRAWING DO NOT MAKE MANUAL REVISIONS TO MASTER.

## **See Accompanying Page for:**

**Contact Bend Details** 

837/887 Series High Temp Card Edge Connector Part Number: 837-034-541-208

**EDAC INC** TORONTO, ONTARIO CANADA

THESE DRAWINGS AND SPECIFICATIONS ARE THE PROPERTY OF EDAC INC.,AND SHALL NOT BE REPRODUCED, OR COPIED OR USED AS THE BASIS FOR THE MANUFACTURE OR SALE OF APPARATUS WITHOUT WRITTEN PERMISSION.