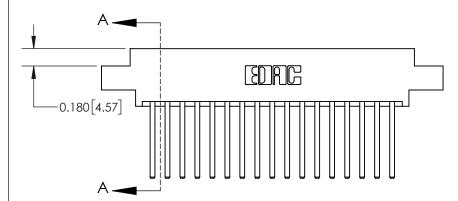

## **Contact Detail**

544-Wire Wrap .050x.025(1.27x0.64) - Tail LG=.750(19.05)

.156 [3.96] Contact Spacing x .200 [5.08] Row Spacing

THIS IS A C.A.D. GENERATED DRAWING DO NOT MAKE MANUAL REVISIONS TO MASTER.

837 ENG MASTER

ACAD REFERENCE NO.

**See Accompanying Page for:** 

**Contact Bend Details** 

ISSUE NUMBER

ORIGINAL

1

| 837/887 Series High Temp Card Edge Connector<br>Contact Bend Detail |                                                                                                                                    | ACAD REFERENCE NO. | 837 ENG          | 3 MASTER      |
|---------------------------------------------------------------------|------------------------------------------------------------------------------------------------------------------------------------|--------------------|------------------|---------------|
|                                                                     |                                                                                                                                    | DRAWN: J.LEE       | DATE: OCT. 06/09 |               |
|                                                                     |                                                                                                                                    | CHECKED:           | DATE:            |               |
| EDAC INC                                                            | THESE DRAWINGS AND SPECIFICATIONS ARE THE PROPERTY OF EDAC INC.,AND SHALL NOT BE REPRODUCED,OR COPIED OR USED AS THE BASIS FOR THE | SCALE: NTS         | SHEET            | 2 <b>OF</b> 2 |
| TORONTO, ONTARIO CANADA                                             |                                                                                                                                    | DRAWING NUMBER     | •                | ISSUE         |
| YOUR CONNECTION TO QUALITY & SERVICE                                | MANUFACTURE OR SALE OF APPARATUS WITHOUT WRITTEN PERMISSION.                                                                       | 837 Assembly       |                  | 1             |