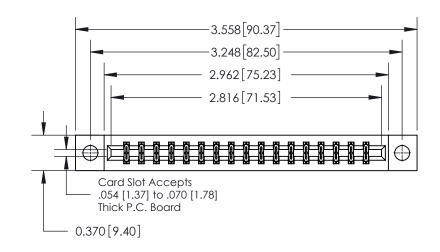

**Mounting Option** 

04-.156 (3.96) Dia. Mounting Holes

ISSUE NUMBER

ORIGINAL

837/887 Series High Temp Card Edge Connector Part Number: 837-034-544-804

YOUR CONNECTION TO QUALITY & SERVICE

**EDAC INC** TORONTO, ONTARIO CANADA

THESE DRAWINGS AND SPECIFICATIONS ARE THE PROPERTY OF EDAC INC.,AND SHALL NOT BE REPRODUCED, OR COPIED OR USED AS THE BASIS FOR THE MANUFACTURE OR SALE OF APPARATUS WITHOUT WRITTEN PERMISSION.