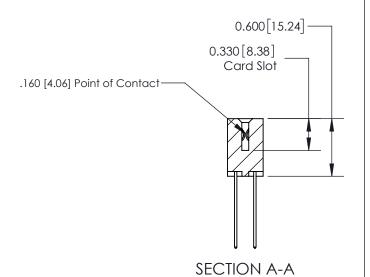

837 ENG MASTER

ACAD REFERENCE NO.

**See Accompanying Page for:** 

**Contact Bend Details** 

ISSUE NUMBER

ORIGINAL

1

| 837/887 Series High Temp Card Edge Connector<br>Contact Bend Detail |                                                                                                                                    | ACAD REFERENCE NO. | 837 ENG          | 3 MASTER      |
|---------------------------------------------------------------------|------------------------------------------------------------------------------------------------------------------------------------|--------------------|------------------|---------------|
|                                                                     |                                                                                                                                    | DRAWN: J.LEE       | DATE: OCT. 06/09 |               |
|                                                                     |                                                                                                                                    | CHECKED:           | DATE:            |               |
| EDAC INC                                                            | THESE DRAWINGS AND SPECIFICATIONS ARE THE PROPERTY OF EDAC INC.,AND SHALL NOT BE REPRODUCED,OR COPIED OR USED AS THE BASIS FOR THE | SCALE: NTS         | SHEET            | 2 <b>OF</b> 2 |
| TORONTO, ONTARIO CANADA                                             |                                                                                                                                    | DRAWING NUMBER     | •                | ISSUE         |
| YOUR CONNECTION TO QUALITY & SERVICE                                | MANUFACTURE OR SALE OF APPARATUS WITHOUT WRITTEN PERMISSION.                                                                       | 837 Assembly       |                  | 1             |