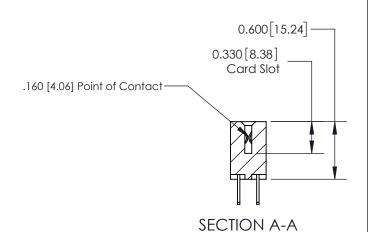

## **Contact Detail**

500-Wire Hole .050x.025(1.27x0.64) - Tail LG=.260(6.60) .156 [3.96] Contact Spacing x .200 [5.08] Row Spacing

-3.714[94.34] -3.404[86.46]-3.118[79.20] -2.972 [75.49] -Card Slot Accepts .054 [1.37] to .070 [1.78] Thick P.C. Board 0.370 [9.40]