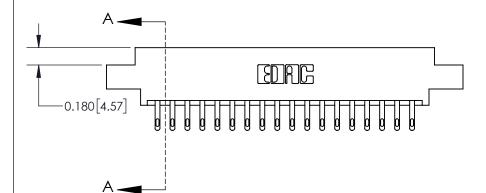

**Mounting Option** 

02-.128 (3.25) Dia. Mounting Holes

## **Contact Detail**

500-Wire Hole .050x.025(1.27x0.64) - Tail LG=.260(6.60) .156 [3.96] Contact Spacing x .200 [5.08] Row Spacing

-3.714[94.34] -3.404[86.46]-3.118[79.20] -2.972 [75.49] -Card Slot Accepts .054 [1.37] to .070 [1.78] Thick P.C. Board 0.370 [9.40]