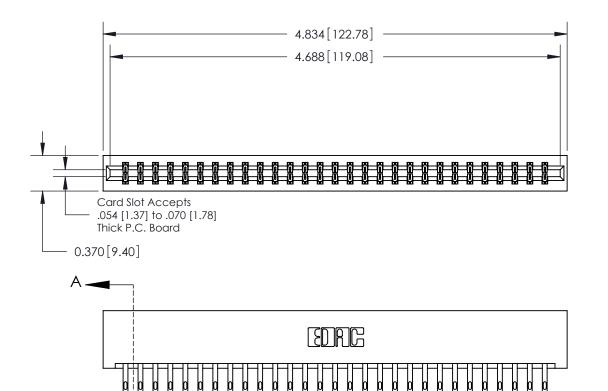

**Mounting Option** 

01-No Mounting Lugs

## **Contact Detail**

500-Wire Hole .050x.025(1.27x0.64) - Tail LG=.260(6.60)

.156 [3.96] Contact Spacing x .200 [5.08] Row Spacing

THIS IS A C.A.D. GENERATED DRAWING DO NOT MAKE MANUAL REVISIONS TO MASTER.

ISSUE NUMBER

ORIGINAL

**See Accompanying Page for:** 

**Contact Bend Details** 

837/887 Series High Temp Card Edge Connector Part Number: 837-058-500-201

YOUR CONNECTION TO QUALITY & SERVICE

**EDAC INC** TORONTO, ONTARIO CANADA