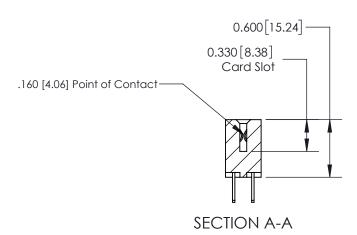

ISSUE NUMBER

ORIGINAL

1

| 837/887 Series High Temp Card Edge Connector<br>Contact Bend Detail |                                                                                                                                    | ACAD REFERENCE NO. | 837 ENG MASTER   |               |
|---------------------------------------------------------------------|------------------------------------------------------------------------------------------------------------------------------------|--------------------|------------------|---------------|
|                                                                     |                                                                                                                                    | DRAWN: J.LEE       | DATE: OCT. 06/09 |               |
|                                                                     |                                                                                                                                    | CHECKED:           | DATE:            |               |
| EDAC INC                                                            | THESE DRAWINGS AND SPECIFICATIONS ARE THE PROPERTY OF EDAC INC.,AND SHALL NOT BE REPRODUCED,OR COPIED OR USED AS THE BASIS FOR THE | SCALE: NTS         | SHEET            | 2 <b>OF</b> 2 |
| TORONTO, ONTARIO CANADA                                             |                                                                                                                                    | DRAWING NUMBER     | •                | ISSUE         |
| YOUR CONNECTION TO QUALITY & SERVICE                                | MANUFACTURE OR SALE OF APPARATUS WITHOUT WRITTEN PERMISSION.                                                                       | 837 Assembly       |                  | 1             |