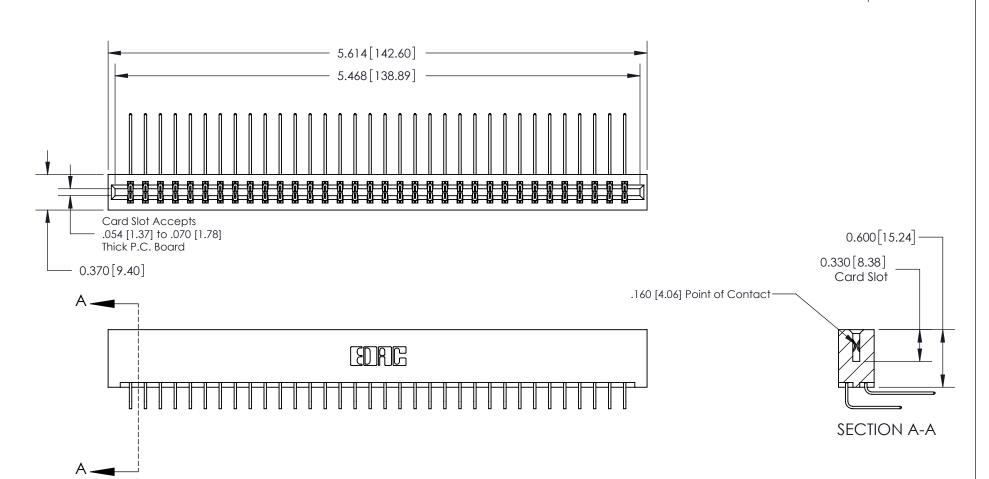

1

**See Accompanying Page for:** 

**Contact Bend Details** 

837/887 Series High Temp Card Edge Connector Part Number: 837-068-559-201

YOUR CONNECTION TO QUALITY & SERVICE

**EDAC INC** TORONTO, ONTARIO CANADA