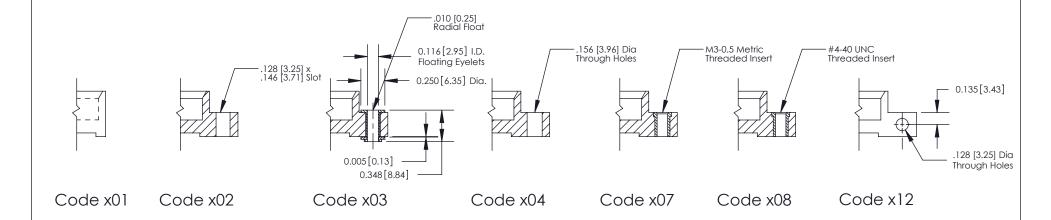

**Mounting Option** 

02-.128 (3.25) Wide Mounting Slots

THIS IS A C.A.D. GENERATED DRAWING DO NOT MAKE MANUAL REVISIONS TO MASTER

SSUE NUMBER

DRIGINAL

1

| 842/892 Series High Temp Card Edge Connector<br>Mounting Options |                                                                                                                                                                                                 | ACAD REFERENCE NO. 842 ENG MASTER |             |         |           |
|------------------------------------------------------------------|-------------------------------------------------------------------------------------------------------------------------------------------------------------------------------------------------|-----------------------------------|-------------|---------|-----------|
|                                                                  |                                                                                                                                                                                                 | DRAWN:                            | J.LEE       | DATE: O | CT. 06/09 |
|                                                                  |                                                                                                                                                                                                 | CHECKED:                          |             | DATE:   |           |
|                                                                  | THESE DRAWINGS AND SPECIFICATIONS ARE THE PROPERTY OF EDAC INC.,AND SHALL NOT BE REPRODUCED,OR COPIED OR USED AS THE BASIS FOR THE MANUFACTURE OR SALE OF APPARATUS WITHOUT WRITTEN PERMISSION. | SCALE:                            | NTS         | SHEET : | 3 OF 3    |
| I   S   I   G   TORONTO, ONTARIO                                 |                                                                                                                                                                                                 | DRAWING                           | NUMBER      |         | ISSUE     |
| I SO III I IO I CANADA I                                         |                                                                                                                                                                                                 | 8                                 | 42 Assembly |         | 1         |