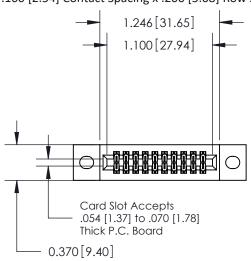

.240 [6.10] Point of Contact-

| 842/892 Series High Ter | mp Card Edge Connector |
|-------------------------|------------------------|
| Part Number: 842-020-   | 523-202                |

| DRAWING |           |
|---------|-----------|
| 8       | 42 Assemb |