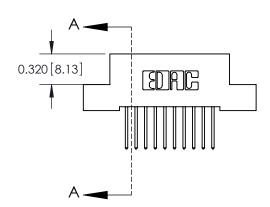

**Mounting Option** 

02-.128 (3.25) Wide Mounting Slots

## **Contact Detail**

523-P.C. Tail .025 Sq.(0.64 Sq.) - Tail LG=.400(10.16) .100 [2.54] Contact Spacing x .200 [5.08] Row Spacing





**See Accompanying Pages for:** 

- **Contact Bend Details**
- **Mounting Options**



.240 [6.10] Point of Contact-



| 842/892 Series High Ter | mp Card Edge Connector |
|-------------------------|------------------------|
| Part Number: 842-020-   | 523-202                |



| DRAWING |           |
|---------|-----------|
| 8       | 42 Assemb |

J.LEE

bly

842 ENG MASTER

DATE: OCT. 06/09

SHEET 1 OF 3

THIS IS A C.A.D. GENERATED DRAWING DO NOT MAKE MANUAL REVISIONS TO MASTER.

ISSUE NUMBER

ORIGINAL

1



| 842/892 Series High Temp Card Edge Connector<br>Contact Bend Detail |                                                                                                        | ACAD REFERENCE NO. 842 ENG MASTER |          |                         |  |
|------------------------