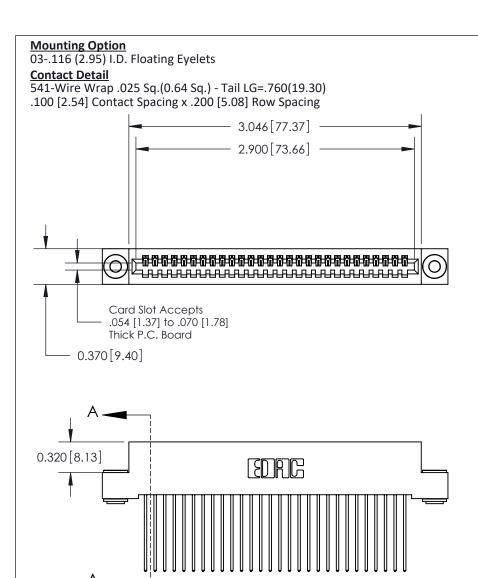

## **See Accompanying Pages for:**

- **Contact Bend Details**
- **Mounting Options**

| 842/892 Series High Temp Card Edge Connector |
|----------------------------------------------|
| Part Number: 842-028-541-103                 |