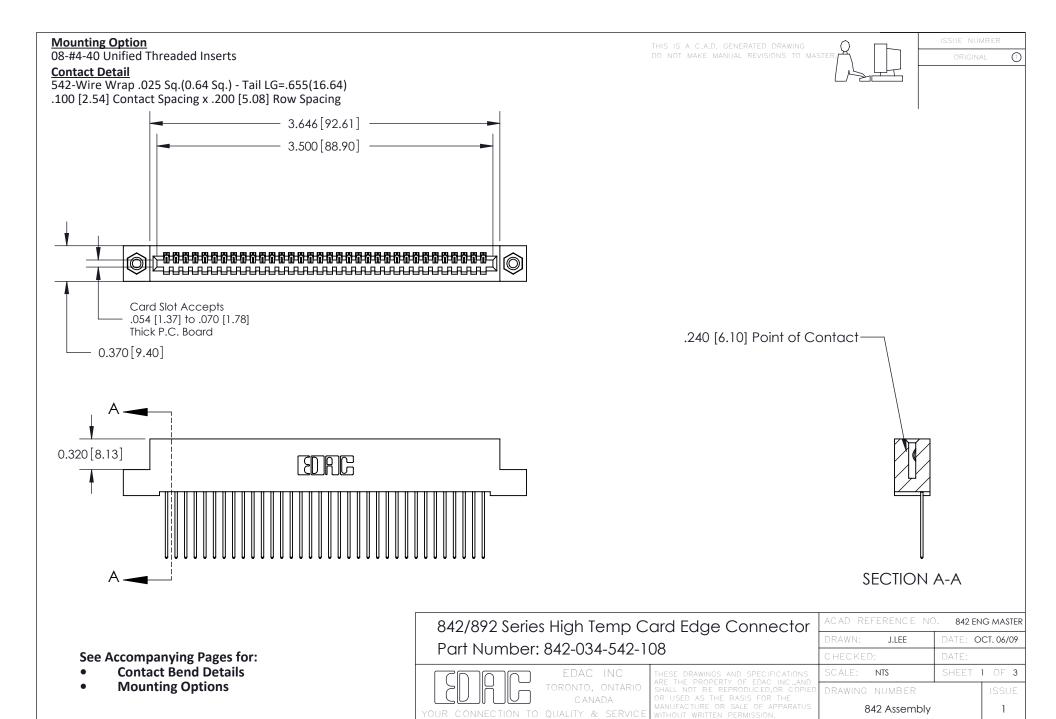

THIS IS A C.A.D. GENERATED DRAWING DO NOT MAKE MANUAL REVISIONS TO MASTER

ORIGINAL (1)



| 842/892 Series High Temp Card Edge Connector<br>Contact Bend Detail |                                                                                                 | ACAD REFERENCE NO. 842 ENG MASTER |             |                  |        |
|---------------------------------------------------------------------|-------------------------------------------------------------------------------------------------|-----------------------------------|-------------|------------------|--------|
|                                                                     |                                                                                                 | DRAWN:                            | J.LEE