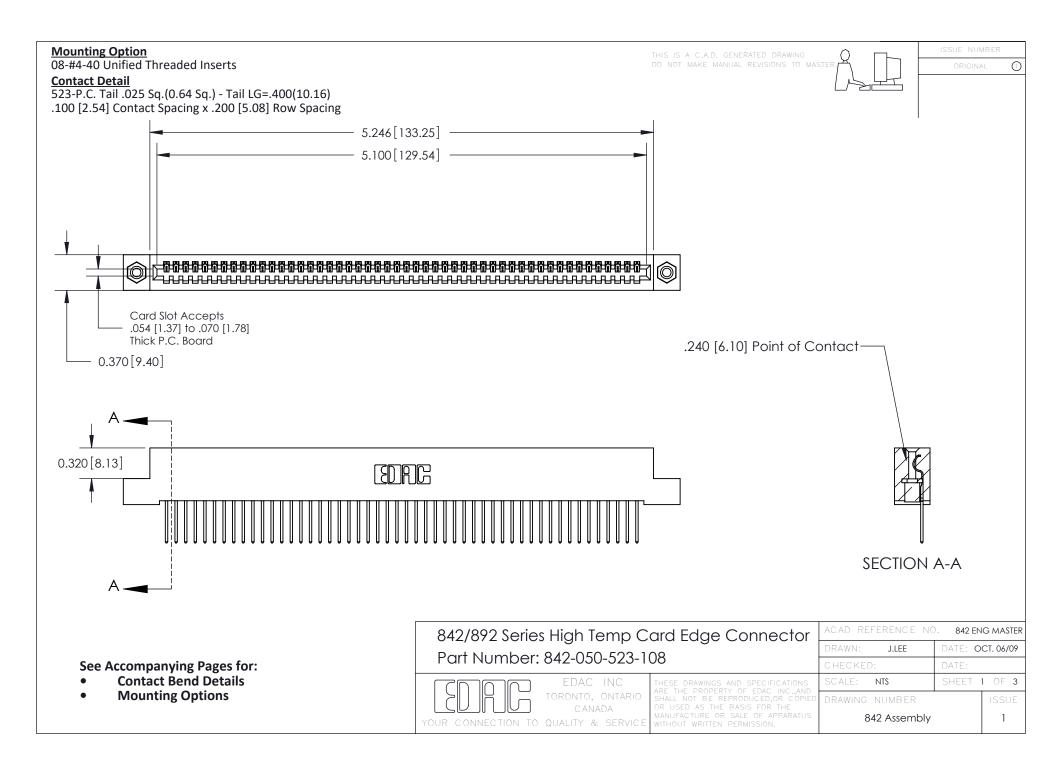

THIS IS A C.A.D. GENERATED DRAWING DO NOT MAKE MANUAL REVISIONS TO MASTER

ORIGINAL (1)



| 842/892 Series High Temp Card Edge Connector<br>Contact Bend Detail |                                                                                                 | ACAD REFERENCE NO. 842 ENG MASTER |             |                  |        |
|---------------------------------------------------------------------|-------------------------------------------------------------------------------------------------|-----------------------------------|-------------|------------------|--------|
|                                                                     |                                                                                                 | DRAWN:                            | J.LEE