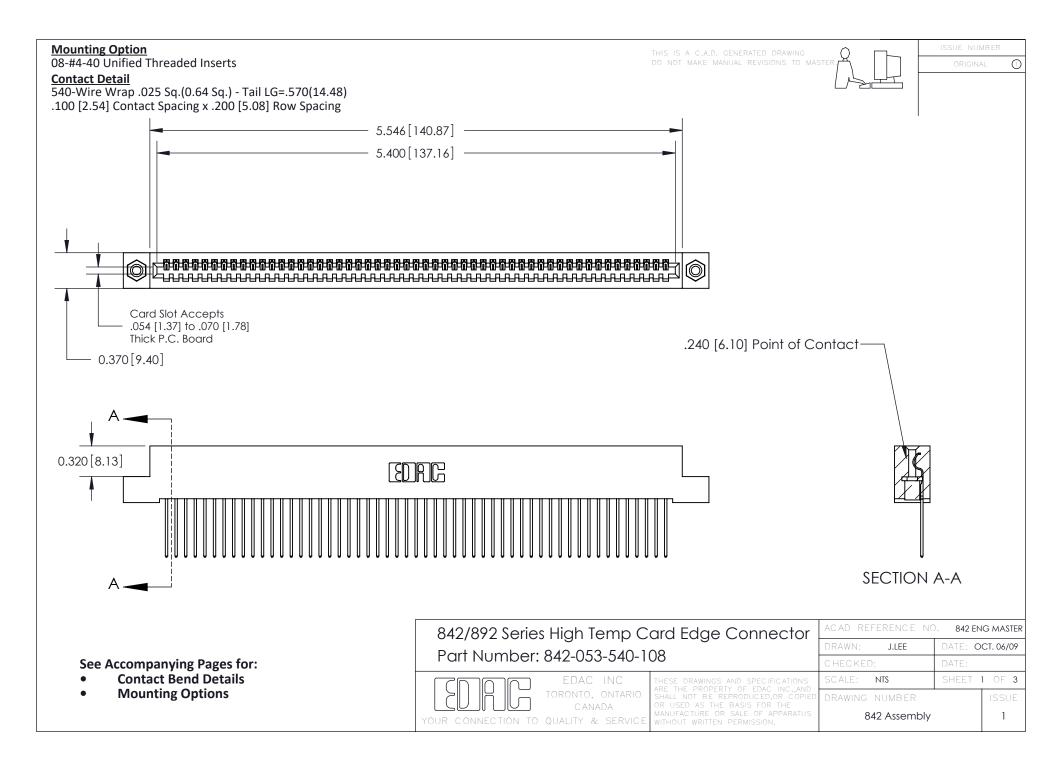

THIS IS A C.A.D. GENERATED DRAWING DO NOT MAKE MANUAL REVISIONS TO MASTER

ORIGINAL (1)



| 842/892 Series High Temp Card Edge Connector<br>Contact Bend Detail |                                                                                                  | ACAD REFERENCE NO. 842 ENG MASTER |             |                  |        |
|---------------------------------------------------------------------|--------------------------------------------------------------------------------------------------|-----------------------------------|-------------|------------------|--------|
|                                                                     |                                                                                                  | DRAWN:                            | J.