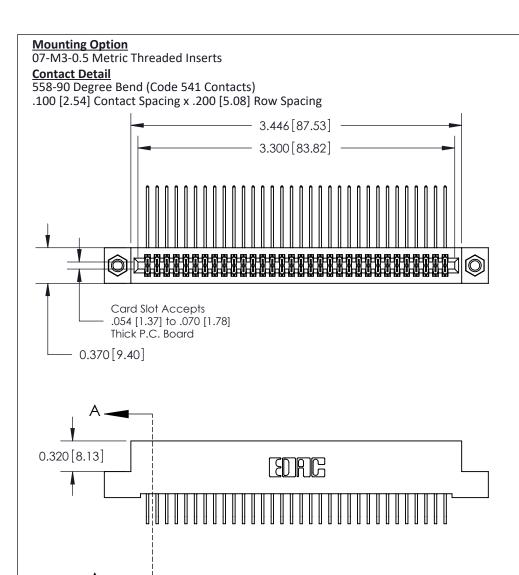

842 ENG MASTER

**See Accompanying Pages for:** 

- **Contact Bend Details**
- **Mounting Options**

THIS IS A C.A.D. GENERATED DRAWING DO NOT MAKE MANUAL REVISIONS TO MASTER

ORIGINAL (1)

| 842/892 Series High Temp Card Edge Connector<br>Contact Bend Detail |                                                                                                 | ACAD REFERENCE NO. 842 ENG MASTER |             |                  |        |
|---------------------------------------------------------------------|-------------------------------------------------------------------------------------------------|-----------------------------------|-------------|------------------|--------|
|                                                                     |                                                                                                 | DRAWN:                            | J.LEE       | DATE: OCT. 06/09 |        |
|                                                                     |                                                                                                 | CHECKED:                          |             | DATE:            |        |
| EDAC INC                                                            | THESE DRAWINGS AND SPECIFICATIONS ARE THE PROPERTY OF EDAC INCAND                               | SCALE:                            | NTS         | SHEET :          | 2 OF 3 |
| TORONTO, ONTARIO                                                    | SHALL NOT BE REPRODUCED,OR COPIED OR USED AS THE BASIS FOR THE MANUFACTURE OR SALE OF APPARATUS | DRAWING                           | NUMBER      |                  | ISSUE  |
| YOUR CONNECTION TO QUALITY & SERVICE                                |                                                                                                 | 8                                 | 42 Assembly |                  | 1      |

THIS IS A C.A.D. GENERATED DRAWING
DO NOT MAKE MANUAL REVISIONS TO MASTER

ISSUE NUMBER

ORIGINAL

1

| 842/892 Series High Temp Card Edge Co<br>Mounting Options  | DRAWN: J.LEE DATE: OCT. 06/09  CHECKED: DATE: |
|------------------------------------------------------------|-----------------------------------------------|
| EDAC INC THESE DRAWINGS AND S ARE THE PROPERTY OF          |                                               |
|                                                            | DUCED,OR COPIED DRAWING NUMBER ISSUE          |
| YOUR CONNECTION TO QUALITY & SERVICE WITHOUT WRITTEN PERMI |                                               |