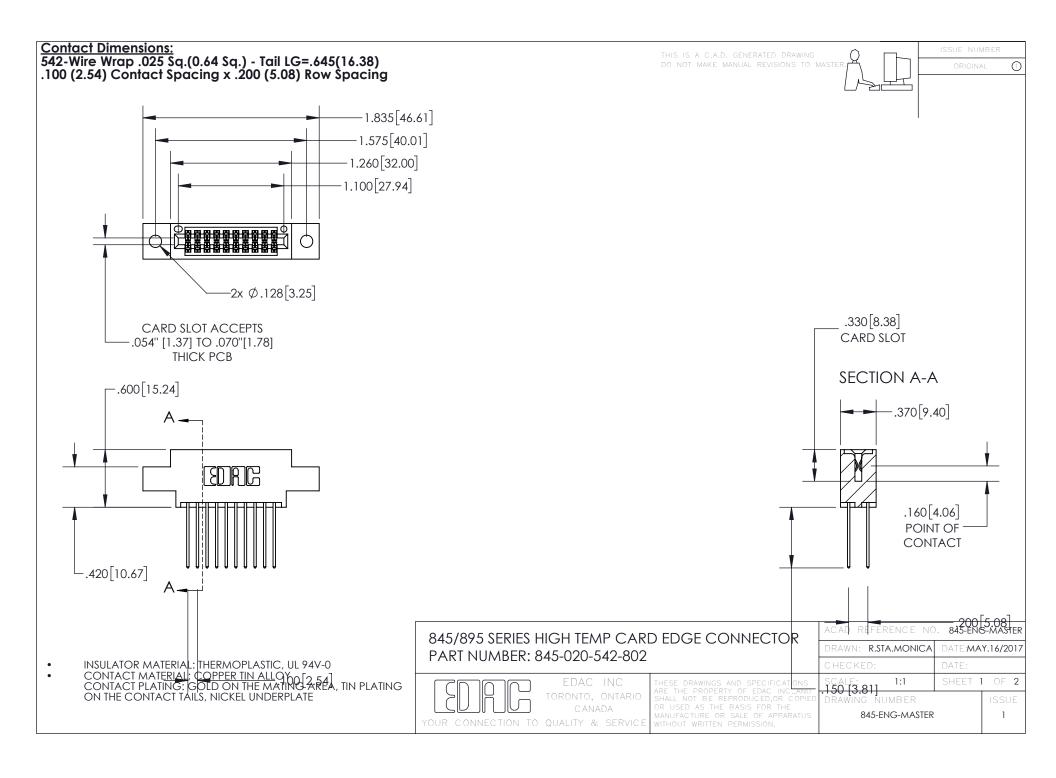

INSULATOR MATERIAL: THERMOPLASTIC POLYESTER, UL 94V-0

DAP MATERIAL AVAILABLE UPON REQUEST

**Contact Code 558** 

CONTACT MATERIAL; COPPER ALLOY CONTACT PLATING: GOLD ON THE MATING AREA, TIN PLATING ON THE CONTACT TAILS, NICKEL UNDERPLATE

## 845/895 SERIES HIGH TEMP CARD EDGE CONNECTOR CONTACT CODE 555,556,558,559,560 DIMENSIONS

YOUR CONNECTION TO QUALITY & SERVICE

Contact Code 559

|   | ACAD REFERENCE NO. 845-ENG-MASTER |                  |
|---|-----------------------------------|------------------|
|   | DRAWN: R.STA.MONICA               | DATE:MAY.16/2017 |
|   | CHECKED:                          | DATE:            |
|   | SCALE: 1:1                        | SHEET 2 OF 2     |
| D | DRAWING NUMBER                    | ISSUE            |

Contact Code 560

845-ENG-MASTER