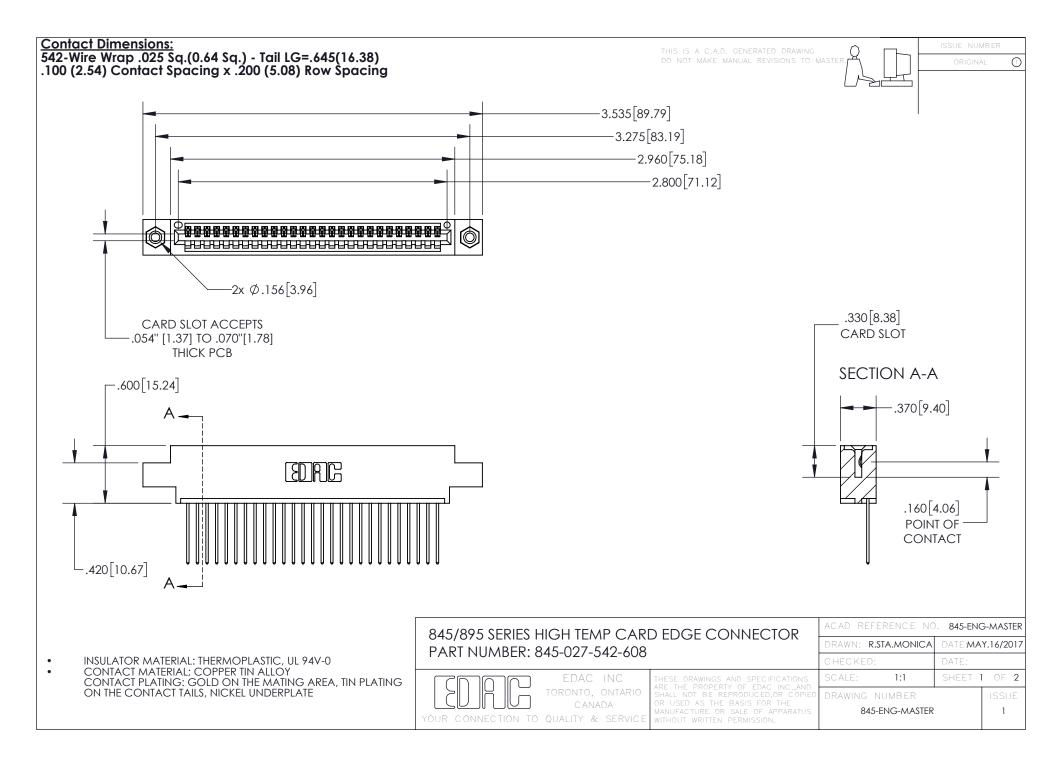

## 845/895 SERIES HIGH TEMP CARD EDGE CONNECTOR CONTACT CODE 555,556,558,559,560 DIMENSIONS

YOUR CONNECTION TO QUALITY & SERVICE

|   | ACAD REFERENCE NO. 845-ENG-MASTER |                  |
|---|-----------------------------------|------------------|
|   | DRAWN: R.STA.MONICA               | DATE:MAY.16/2017 |
|   | CHECKED:                          | DATE:            |
| D | SCALE: 1:1                        | SHEET 2 OF 2     |
|   | DRAWING NUMBER                    | ISSUE            |

845-ENG-MASTER