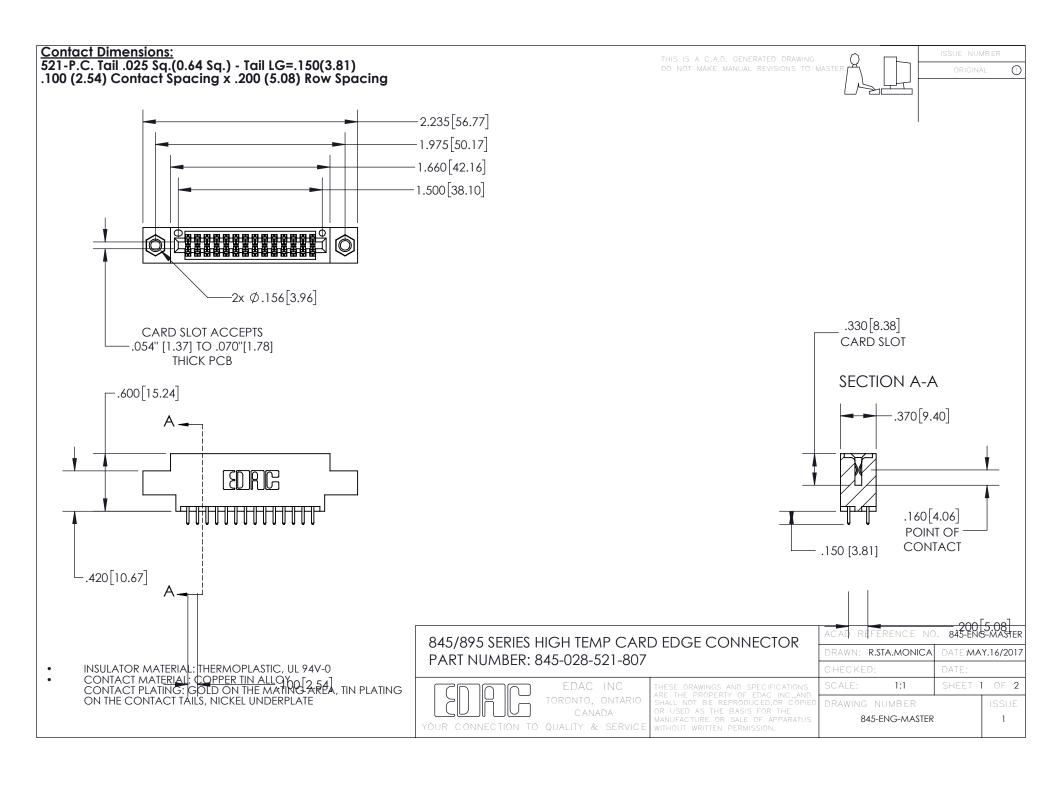

## 845/895 SERIES HIGH TEMP CARD EDGE CONNECTOR CONTACT CODE 555,556,558,559,560 DIMENSIONS

YOUR CONNECTION TO QUALITY & SERVICE

Contact Code 559

|   | ACAD REFERENCE NO. 845-ENG-MASTER |                  |
|---|-----------------------------------|------------------|
|   | DRAWN: R.STA.MONICA               | DATE:MAY.16/2017 |
|   | CHECKED:                          | DATE:            |
|   | SCALE: 1:1                        | SHEET 2 OF 2     |
| D | DRAWING NUMBER                    | ISSUE            |