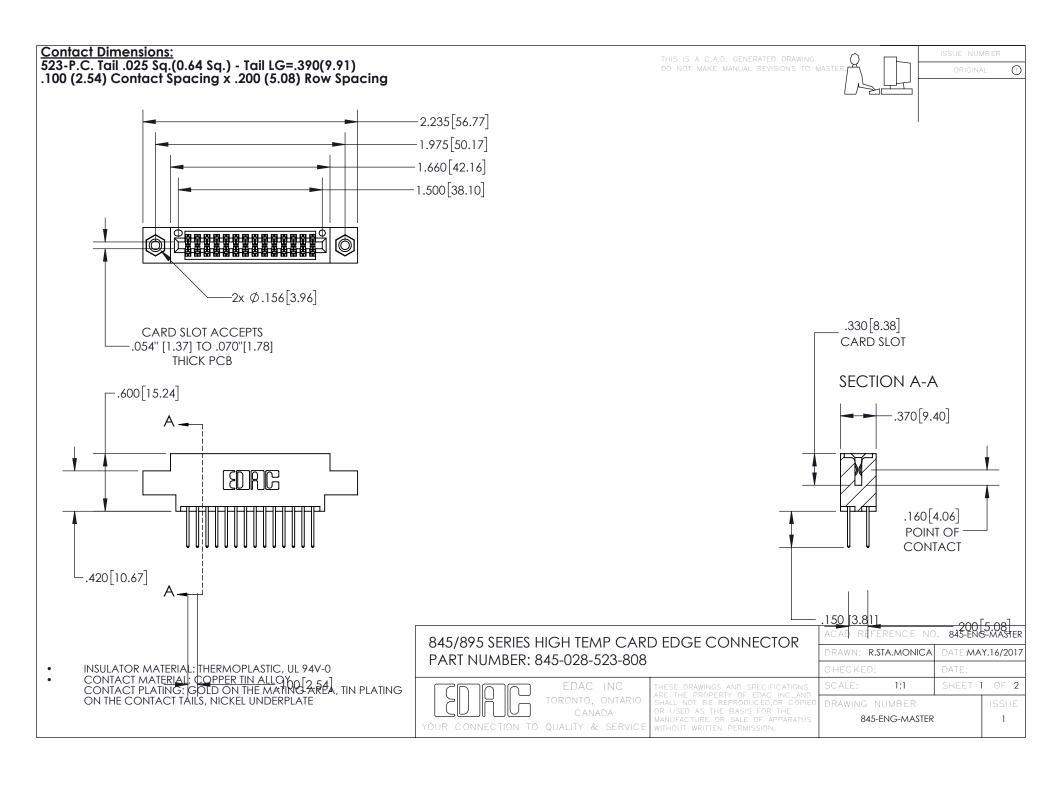

## 845/895 SERIES HIGH TEMP CARD EDGE CONNECTOR CONTACT CODE 555,556,558,559,560 DIMENSIONS

YOUR CONNECTION TO QUALITY & SERVICE

Contact Code 559

|   | ACAD REFERENCE NO. 845-ENG-MASTER |                  |
|---|-----------------------------------|------------------|
|   | DRAWN: R.STA.MONICA               | DATE:MAY.16/2017 |
|   | CHECKED:                          | DATE:            |
|   | SCALE: 1:1                        | SHEET 2 OF 2     |
| D | DRAWING NUMBER                    | ISSUE            |