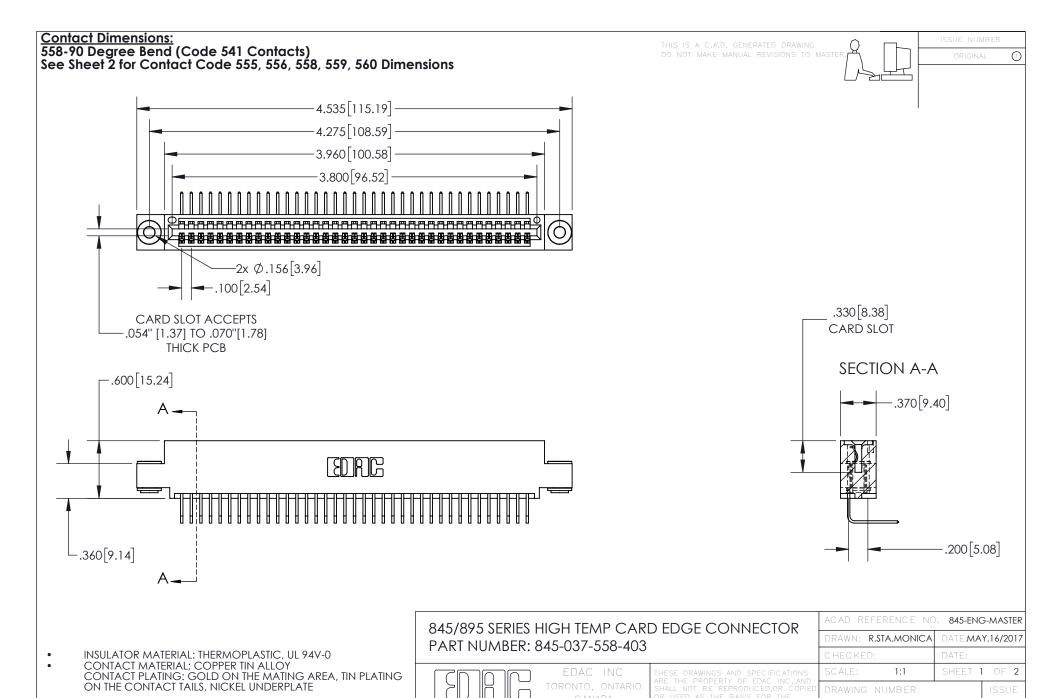

YOUR CONNECTION TO QUALITY & SERVICE

845-ENG-MASTER

INSULATOR MATERIAL: THERMOPLASTIC POLYESTER, UL 94V-0 DAP MATERIAL AVAILABLE UPON REQUEST

**Contact Code 558** 

CONTACT MATERIAL; COPPER ALLOY CONTACT PLATING: GOLD ON THE MATING AREA, TIN PLATING ON THE CONTACT TAILS, NICKEL UNDERPLATE