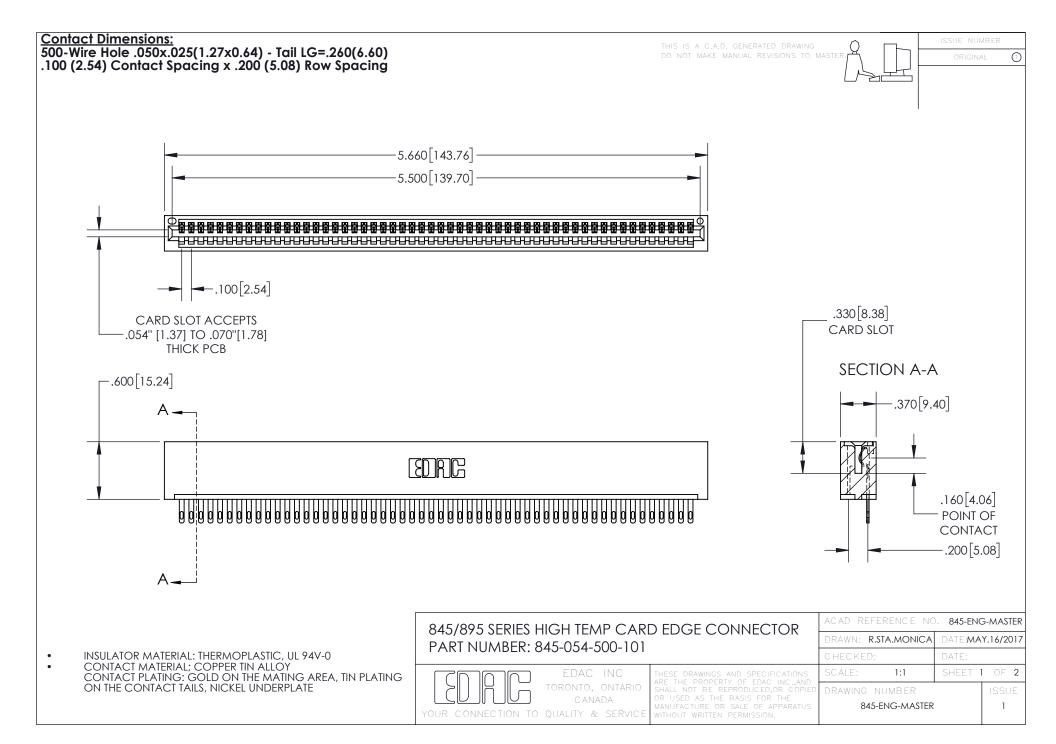

INSULATOR MATERIAL: THERMOPLASTIC POLYESTER, UL 94V-0 DAP MATERIAL AVAILABLE UPON REQUEST

**Contact Code 558** 

CONTACT MATERIAL; COPPER ALLOY CONTACT PLATING: GOLD ON THE MATING AREA, TIN PLATING ON THE CONTACT TAILS, NICKEL UNDERPLATE

## 845/895 SERIES HIGH TEMP CARD EDGE CONNECTOR CONTACT CODE 555,556,558,559,560 DIMENSIONS

YOUR CONNECTION TO QUALITY & SERVICE

Contact Code 559

|   | ACAD REFERENCE NO. 845-ENG-MASTER |                  |  |
|---|-----------------------------------|------------------|--|
|   | DRAWN: R.STA.MONICA               | DATE:MAY.16/2017 |  |
|   | CHECKED:                          | DATE:            |  |
|   | SCALE: 1:1                        | SHEET 2 OF 2     |  |
| D | DRAWING NUMBER                    | ISSUE            |  |