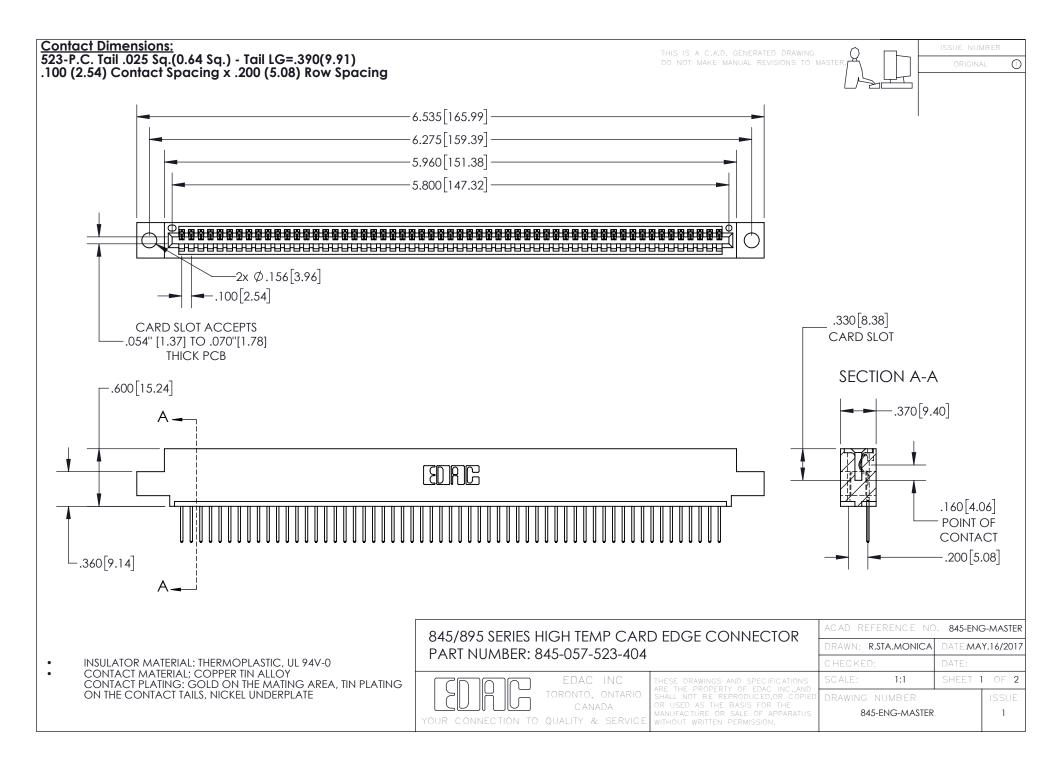

INSULATOR MATERIAL: THERMOPLASTIC POLYESTER, UL 94V-0 DAP MATERIAL AVAILABLE UPON REQUEST

**Contact Code 558** 

CONTACT MATERIAL; COPPER ALLOY CONTACT PLATING: GOLD ON THE MATING AREA, TIN PLATING ON THE CONTACT TAILS, NICKEL UNDERPLATE

## 845/895 SERIES HIGH TEMP CARD EDGE CONNECTOR CONTACT CODE 555,556,558,559,560 DIMENSIONS

YOUR CONNECTION TO QUALITY & SERVICE

Contact Code 559

|   | ACAD REFERENCE NO. 845-ENG-MASTER |                  |  |
|---|-----------------------------------|------------------|--|
|   | DRAWN: R.STA.MONICA               | DATE:MAY.16/2017 |  |
|   | CHECKED:                          | DATE:            |  |
|   | SCALE: 1:1                        | SHEET 2 OF 2     |  |
| D | DRAWING NUMBER                    | ISSUE            |  |

Contact Code 560