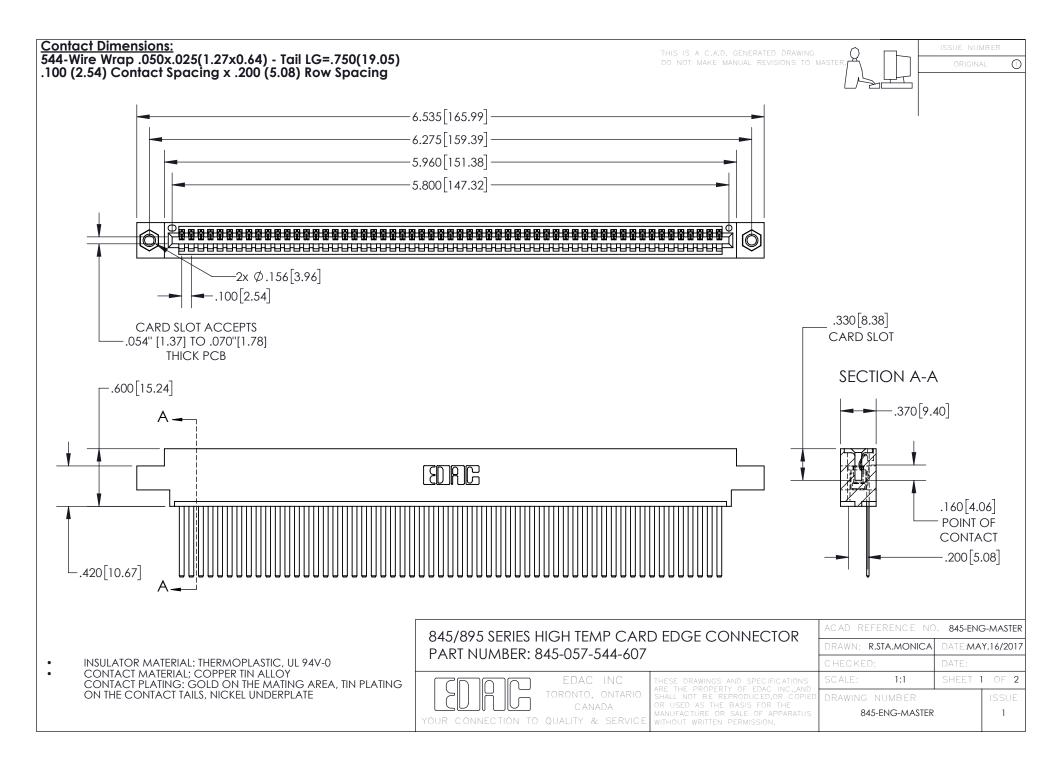

INSULATOR MATERIAL: THERMOPLASTIC POLYESTER, UL 94V-0 DAP MATERIAL AVAILABLE UPON REQUEST

**Contact Code 558** 

CONTACT MATERIAL; COPPER ALLOY CONTACT PLATING: GOLD ON THE MATING AREA, TIN PLATING ON THE CONTACT TAILS, NICKEL UNDERPLATE

## 845/895 SERIES HIGH TEMP CARD EDGE CONNECTOR CONTACT CODE 555,556,558,559,560 DIMENSIONS

YOUR CONNECTION TO QUALITY & SERVICE

Contact Code 559

|   | ACAD REFERENCE NO. 845-ENG-MASTER |                  |  |
|---|-----------------------------------|------------------|--|
|   | DRAWN: R.STA.MONICA               | DATE:MAY.16/2017 |  |
|   | CHECKED:                          | DATE:            |  |
|   | SCALE: 1:1                        | SHEET 2 OF 2     |  |
| D | DRAWING NUMBER                    | ISSUE            |  |

Contact Code 560