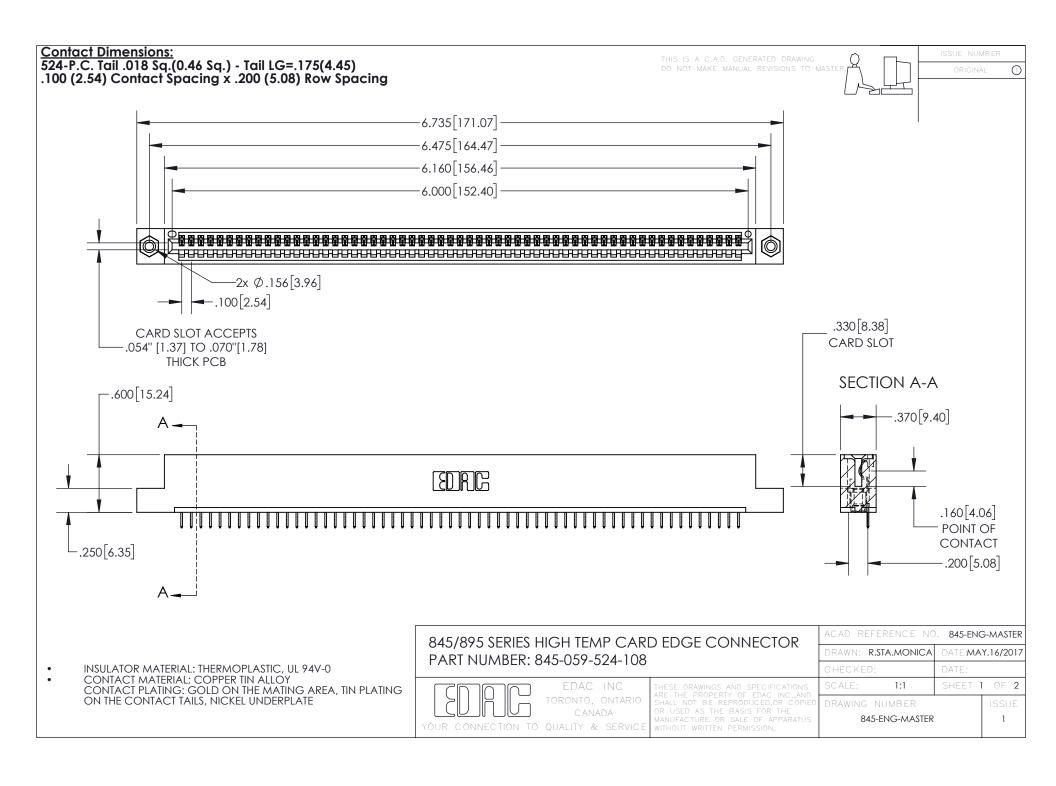

INSULATOR MATERIAL: THERMOPLASTIC POLYESTER, UL 94V-0 DAP MATERIAL AVAILABLE UPON REQUEST

**Contact Code 558** 

CONTACT MATERIAL; COPPER ALLOY CONTACT PLATING: GOLD ON THE MATING AREA, TIN PLATING ON THE CONTACT TAILS, NICKEL UNDERPLATE

## 845/895 SERIES HIGH TEMP CARD EDGE CONNECTOR CONTACT CODE 555,556,558,559,560 DIMENSIONS

YOUR CONNECTION TO QUALITY & SERVICE

Contact Code 559

|   | ACAD REFERENCE NO. 845-ENG-MASTER |                  |  |
|---|-----------------------------------|------------------|--|
|   | DRAWN: R.STA.MONICA               | DATE:MAY.16/2017 |  |
|   | CHECKED:                          | DATE:            |  |
|   | SCALE: 1:1                        | SHEET 2 OF 2     |  |
| D | DRAWING NUMBER                    | ISSUE            |  |

Contact Code 560

845-ENG-MASTER