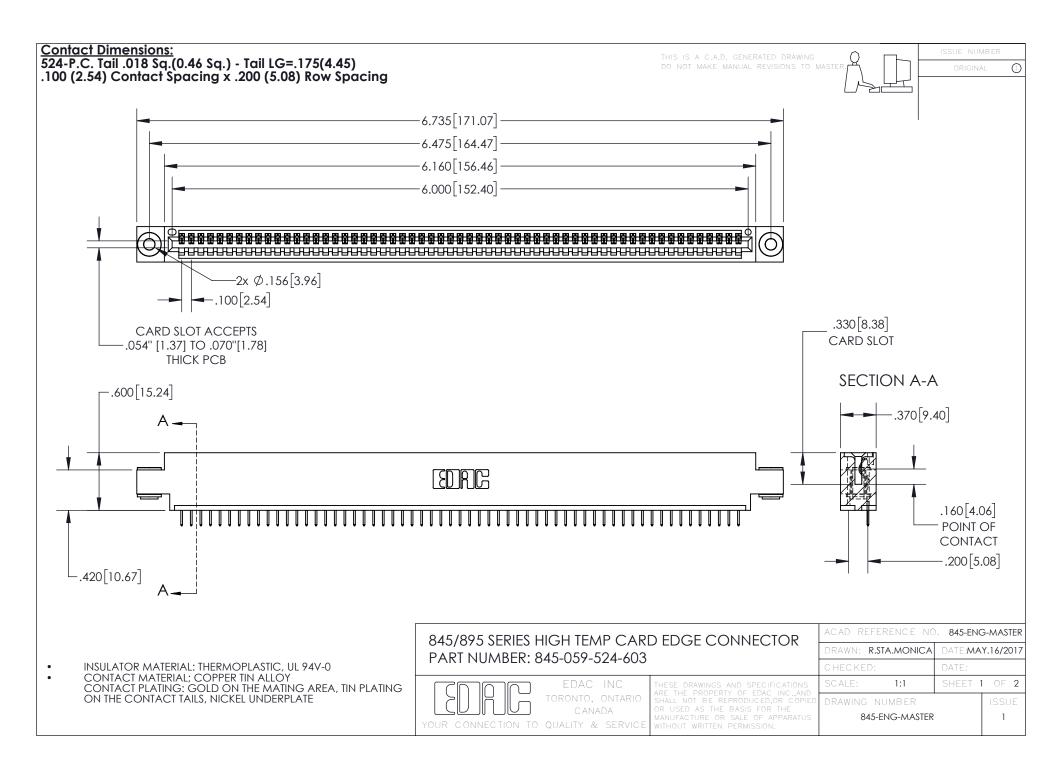

INSULATOR MATERIAL: THERMOPLASTIC POLYESTER, UL 94V-0 DAP MATERIAL AVAILABLE UPON REQUEST

**Contact Code 558** 

CONTACT MATERIAL; COPPER ALLOY CONTACT PLATING: GOLD ON THE MATING AREA, TIN PLATING ON THE CONTACT TAILS, NICKEL UNDERPLATE

## 845/895 SERIES HIGH TEMP CARD EDGE CONNECTOR CONTACT CODE 555,556,558,559,560 DIMENSIONS

YOUR CONNECTION TO QUALITY & SERVICE

Contact Code 559

|   | ACAD REFERENCE NO. 845-ENG-MASTER |                  |  |
|---|-----------------------------------|------------------|--|
|   | DRAWN: R.STA.MONICA               | DATE:MAY.16/2017 |  |
|   | CHECKED:                          | DATE:            |  |
|   | SCALE: 1:1                        | SHEET 2 OF 2     |  |
| D | DRAWING NUMBER                    | ISSUE            |  |

Contact Code 560

845-ENG-MASTER