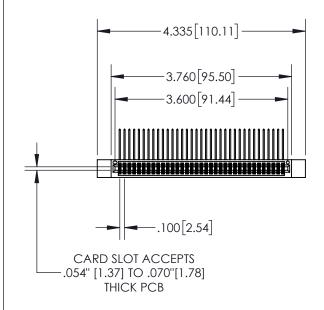

<u>Contact Dimensions:</u>
559-90 Degree Bend (Code 541 Contacts)
See Sheet 2 for Contact Code 555, 556, 558, 559, 560 Dimensions

- 845/895 SERIES HIGH TEMP CARD EDGE CONNECTOR PART NUMBER:
- CONTACT MATERIAL; COPPER TIN ALLOY
  CONTACT PLATING: GOLD ON THE MATING AREA, TIN PLATING
  ON THE CONTACT TAILS, NICKEL UNDERPLATE

INSULATOR MATERIAL: THERMOPLASTIC, UL 94V-0

| .330[8.38]<br>CARD SLOT     |  |  |  |  |  |
|-----------------------------|--|--|--|--|--|
| 370[9.40]<br>SECTION A-A    |  |  |  |  |  |
| .160[4.06] POINT OF CONTACT |  |  |  |  |  |
| 200[5.08]                   |  |  |  |  |  |