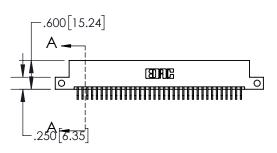

<u>Contact Dimensions:</u>
559-90 Degree Bend (Code 541 Contacts)
See Sheet 2 for Contact Code 555, 556, 558, 559, 560 Dimensions

- 845/895 SERIES HIGH TEMP CARD EDGE CONNECTOR PART NUMBER:
- CONTACT MATERIAL; COPPER TIN ALLOY
  CONTACT PLATING: GOLD ON THE MATING AREA, TIN PLATING
  ON THE CONTACT TAILS, NICKEL UNDERPLATE

INSULATOR MATERIAL: THERMOPLASTIC, UL 94V-0

| .330[8.38]<br>CARD SLOT     |  |  |  |  |  |
|-----------------------------|--|--|--|--|--|
| 370[9.40]<br>SECTION A-A    |  |  |  |  |  |
| .160[4.06] POINT OF CONTACT |  |  |  |  |  |
| 200[5.08]                   |  |  |  |  |  |