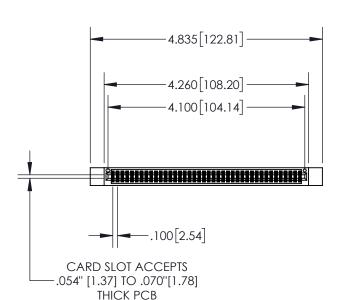

| 845/895 SERIES HIGH TEMP CARD EDGE CONNECTOR |
|----------------------------------------------|
| PART NUMBER: 845-080-540-812                 |

| ACAD REFERENCE NO. 845-ENG-MASTER |                  |  |
|-----------------------------------|------------------|--|
| DRAWN: R.STA.MONICA               | DATE:MAY.16/2017 |  |
| CHECKED:                          | DATE:            |  |
| SCALE: 1:2                        | SHEET 1 OF 2     |  |
| DRAWING NUMBER                    | ISSUE            |  |
| 845-ENG-MASTER                    | 1                |  |