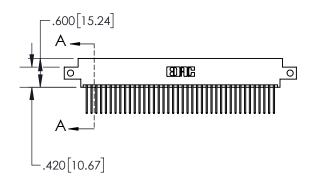

1

| .330[8.38]<br>CARD SLOT |                                   |  |
|-------------------------|-----------------------------------|--|
| -                       | .370[9.40]                        |  |
|                         | SECTION A-A                       |  |
| .150 [3.8]              | .160[4.06]<br>POINT OF<br>CONTACT |  |
| -                       | 200[5.08]                         |  |

## 845/895 SERIES HIGH TEMP CARD EDGE CONNECTOR CONTACT CODE 555,556,558,559,560 DIMENSIONS

YOUR CONNECTION TO QUALITY & SERVICE

|   | ACAD REFERENCE NO   | . 845-ENG-MASTER |
|---|---------------------|------------------|
|   | DRAWN: R.STA.MONICA | DATE:MAY.16/2017 |
|   | CHECKED:            | DATE:            |
|   | SCALE: 1:1          | SHEET 2 OF 2     |
| D | DRAWING NUMBER      | ISSUE            |