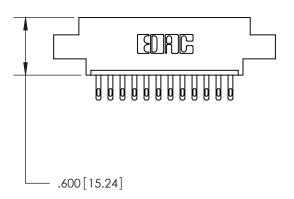

THIS IS A C.A.D. GENERATED DRAWING DO NOT MAKE MANUAL REVISIONS TO MASTER.

ISSUE NUMBER

.165[4.19]

.375 [9.54]

ORIGINAL

1

.060 [1.52] .125(3.18) to .210(5.33) **Outside Tails** .125(3.18) to .210(5.33) **Outside Tails** 

## 846/896 SERIES HIGH TEMP CARD EDGE CONNECTOR CONTACT CODE 555,556,558,559,560 DIMENSIONS

.150 [3.81]

YOUR CONNECTION TO QUALITY & SERVICE

**Contact Code 559** 

**EDAC INC** TORONTO, ONTARIO CANADA

THESE DRAWINGS AND SPECIFICATIONS ARE THE PROPERTY OF EDAC INC.,AND SHALL NOT BE REPRODUCED, OR COPIED OR USED AS THE BASIS FOR THE MANUFACTURE OR SALE OF APPARATUS WITHOUT WRITTEN PERMISSION.