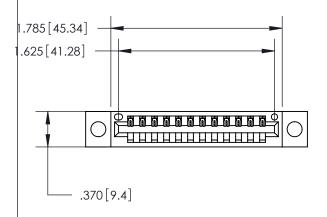

Contact Dimensions: 500-Wire Hole .050x.025 (1.27x0.64) - Tail LG. =.260 (6.60) .125 (3.18) Contact Spacing x .250 (6.35) Row Spacing

Card Slot Accepts .054 [1.37] to .070 [1.78] Thick P.C. Board

INSULATOR MATERIAL: THERMOPLASTIC POLYESTER, UL 94V-0 CONTACT MATERIAL; COPPER, NICKEL, TIN ALLOY CA-725 CONTACT PLATING: GOLD ON THE MATING AREA, TIN-LEAD ON THE CONTACT TAILS, NICKEL UNDERPLATE

.330 [8.38] Card Slot .160 [4.07] Point of Contact —

## 846/896 SERIES HIGH TEMP CARD EDGE CONNECTOR PART NUMBER: 846-012-500-604

YOUR CONNECTION TO QUALITY & SERVICE

**EDAC INC** TORONTO, ONTARIO CANADA

THESE DRAWINGS AND SPECIFICATIONS ARE THE PROPERTY OF EDAC INC.,AND SHALL NOT BE REPRODUCED, OR COPIED OR USED AS THE BASIS FOR THE MANUFACTURE OR SALE OF APPARATUS WITHOUT WRITTEN PERMISSION.

THIS IS A C.A.D. GENERATED DRAWING DO NOT MAKE MANUAL REVISIONS TO MASTER.

ISSUE NUMBER

.165[4.19]

.375 [9.54]

ORIGINAL

1

.060 [1.52] .125(3.18) to .210(5.33) **Outside Tails** .125(3.18) to .210(5.33) **Outside Tails** 