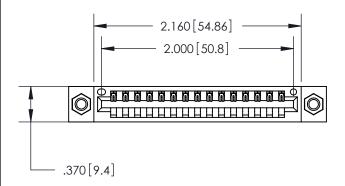

846/896 SERIES HIGH TEMP CARD EDGE CONNECTOR PART NUMBER: 846-015-521-607

YOUR CONNECTION TO QUALITY & SERVICE

**EDAC INC** TORONTO, ONTARIO CANADA

THESE DRAWINGS AND SPECIFICATIONS ARE THE PROPERTY OF EDAC INC., AND SHALL NOT BE REPRODUCED, OR COPIED OR USED AS THE BASIS FOR THE MANUFACTURE OR SALE OF APPARATUS WITHOUT WRITTEN PERMISSION.

Contact Dimensions: 521-P.C. Tail .025 Sq. (0.64 Sq.) - Tail LG. =.150 (3.81) .125 (3.18) Contact Spacing x .250 (6.35) Row Spacing

THIS IS A C.A.D. GENERATED DRAWING DO NOT MAKE MANUAL REVISIONS TO MASTER.

ISSUE NUMBER

ORIGINAL

INSULATOR MATERIAL: THERMOPLASTIC POLYESTER, UL 94V-0 CONTACT MATERIAL; COPPER, NICKEL, TIN ALLOY CA-725 CONTACT PLATING: GOLD ON THE MATING AREA, TIN-LEAD

ON THE CONTACT TAILS, NICKEL UNDERPLATE