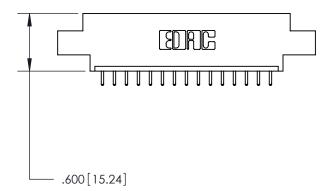

THIS IS A C.A.D. GENERATED DRAWING DO NOT MAKE MANUAL REVISIONS TO MASTER.

ISSUE NUMBER

.165[4.19]

.375 [9.54]

ORIGINAL

1

.060 [1.52] .125(3.18) to .210(5.33) **Outside Tails** .125(3.18) to .210(5.33) **Outside Tails** 