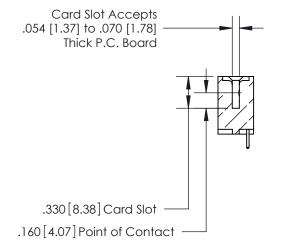

## 846/896 SERIES HIGH TEMP CARD EDGE CONNECTOR CONTACT CODE 555,556,558,559,560 DIMENSIONS

.150 [3.81]

YOUR CONNECTION TO QUALITY & SERVICE

**Contact Code 559** 

**EDAC INC** TORONTO, ONTARIO CANADA

THESE DRAWINGS AND SPECIFICATIONS ARE THE PROPERTY OF EDAC INC.,AND SHALL NOT BE REPRODUCED, OR COPIED OR USED AS THE BASIS FOR THE MANUFACTURE OR SALE OF APPARATUS WITHOUT WRITTEN PERMISSION.

**Contact Code 560** 

INSULATOR MATERIAL: THERMOPLASTIC POLYESTER, UL 94V-0 CONTACT MATERIAL; COPPER, NICKEL, TIN ALLOY CA-725 CONTACT PLATING: GOLD ON THE MATING AREA, TIN-LEAD ON THE CONTACT TAILS, NICKEL UNDERPLATE

**Contact Code 558** 