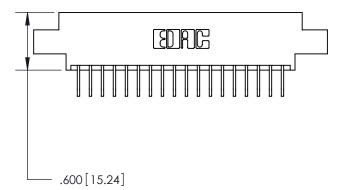

## 846/896 SERIES HIGH TEMP CARD EDGE CONNECTOR PART NUMBER: 846-036-558-808

YOUR CONNECTION TO QUALITY & SERVICE

**EDAC INC** TORONTO, ONTARIO CANADA

THESE DRAWINGS AND SPECIFICATIONS ARE THE PROPERTY OF EDAC INC., AND SHALL NOT BE REPRODUCED, OR COPIED OR USED AS THE BASIS FOR THE MANUFACTURE OR SALE OF APPARATUS WITHOUT WRITTEN PERMISSION.

| ACAD REFERENCE NO. | 846-ENG-MASTER   |
|--------------------|------------------|
| DRAWN: J.LEE       | DATE: APR. 22/09 |
| CHECKED:           | DATE:            |
| SCALE: 1:1         | SHEET 1 OF 2     |
| DRAWING NUMBER     | ISSUE            |
| 846-ENG-MASTER     | R 1              |