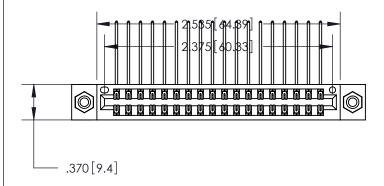

Card Slot Accepts .054 [1.37] to .070 [1.78] Thick P.C. Board ISSUE NUMBER ORIGINAL

1

- INSULATOR MATERIAL: THERMOPLASTIC POLYESTER, UL 94V-0 CONTACT MATERIAL; COPPER, NICKEL, TIN ALLOY CA-725 CONTACT PLATING: GOLD ON THE MATING AREA, TIN-LEAD
  - ON THE CONTACT TAILS, NICKEL UNDERPLATE

## 846/896 SERIES HIGH TEMP CARD EDGE CONNECTOR PART NUMBER: 846-036-558-808

YOUR CONNECTION TO QUALITY & SERVICE

**EDAC INC** TORONTO, ONTARIO CANADA

THESE DRAWINGS AND SPECIFICATIONS ARE THE PROPERTY OF EDAC INC., AND SHALL NOT BE REPRODUCED, OR COPIED OR USED AS THE BASIS FOR THE MANUFACTURE OR SALE OF APPARATUS WITHOUT WRITTEN PERMISSION.

| ACAD REFERENCE NO. | 846-ENG-MASTER   |
|--------------------|------------------|
| DRAWN: J.LEE       | DATE: APR. 22/09 |
| CHECKED:           | DATE:            |
| SCALE: 1:1         | SHEET 1 OF 2     |
| DRAWING NUMBER     | ISSUE            |
| 846-ENG-MASTER     | R 1              |