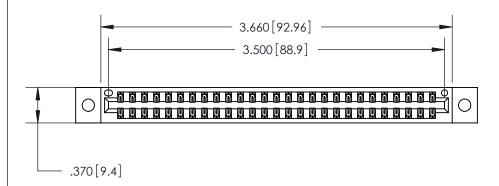

ISSUE NUMBER

ORIGINAL

(1)

.600 [15.24]

> 846/896 SERIES HIGH TEMP CARD EDGE CONNECTOR PART NUMBER: 846-054-520-202

YOUR CONNECTION TO QUALITY & SERVICE

**EDAC INC** TORONTO, ONTARIO CANADA

THESE DRAWINGS AND SPECIFICATIONS ARE THE PROPERTY OF EDAC INC.,AND SHALL NOT BE REPRODUCED, OR COPIED OR USED AS THE BASIS FOR THE MANUFACTURE OR SALE OF APPARATUS WITHOUT WRITTEN PERMISSION.

ACAD REFERENCE NO. 846-ENG-MASTER DRAWN: J.LEE DATE: APR. 22/09 CHECKED: DATE: SCALE: OF 2 1:1 SHEET 1 DRAWING NUMBER **ISSUE** 846-ENG-MASTER

Card Slot Accepts .054 [1.37] to .070 [1.78] Thick P.C. Board .330[8.38] Card Slot -.160 [4.07] Point of Contact -

<u>Contact Dimensions:</u> 520-P.C. Tail .030x.018 (0.76x0.46) - Tail LG. = .175 (4.45) .125 (3.18) Contact Spacing x .250 (6.35) Row Spacing

THIS IS A C.A.D. GENERATED DRAWING DO NOT MAKE MANUAL REVISIONS TO MASTER.