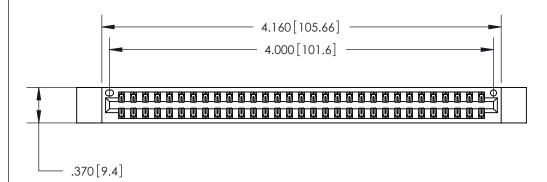

ISSUE NUMBER

ORIGINAL

(1)

.600 [15.24]

Card Slot Accepts .054 [1.37] to .070 [1.78] Thick P.C. Board .330[8.38] Card Slot -.160 [4.07] Point of Contact -

ACAD REFERENCE NO.

846/896 SERIES HIGH TEMP CARD EDGE CONNECTOR PART NUMBER: 846-062-526-212

<u>Contact Dimensions:</u> 526-P.C. Tail .018 Sq. (0.46 Sq.) - Tail LG. =.350 (8.89) .125 (3.18) Contact Spacing x .250 (6.35) Row Spacing

THIS IS A C.A.D. GENERATED DRAWING DO NOT MAKE MANUAL REVISIONS TO MASTER.