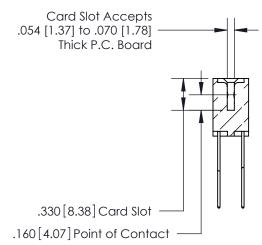

.165[4.19] .375 [9.54] .125(3.18) to .210(5.33) .125(3.18) to .210(5.33)

**Contact Code 558** 

**Contact Code 559** 

**Contact Code 560** 

INSULATOR MATERIAL: THERMOPLASTIC POLYESTER, UL 94V-0 CONTACT MATERIAL; COPPER, NICKEL, TIN ALLOY CA-725 CONTACT PLATING: GOLD ON THE MATING AREA, TIN-LEAD ON THE CONTACT TAILS, NICKEL UNDERPLATE