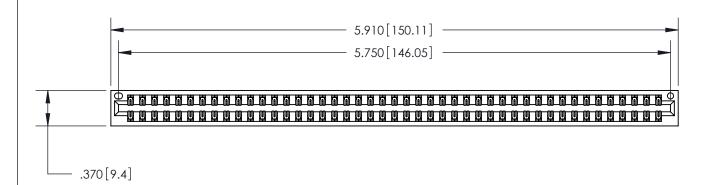

846/896 SERIES HIGH TEMP CARD EDGE CONNECTOR PART NUMBER: 846-090-541-201

YOUR CONNECTION TO QUALITY & SERVICE

**EDAC INC** TORONTO, ONTARIO CANADA

THESE DRAWINGS AND SPECIFICATIONS ARE THE PROPERTY OF EDAC INC., AND SHALL NOT BE REPRODUCED, OR COPIED OR USED AS THE BASIS FOR THE MANUFACTURE OR SALE OF APPARATUS WITHOUT WRITTEN PERMISSION.

<u>Contact Dimensions:</u> 541-Wire Wrap .025 Sq. (0.64 Sq.) - Tail LG. =.750 (19.05) .125 (3.18) Contact Spacing x .250 (6.35) Row Spacing

THIS IS A C.A.D. GENERATED DRAWING DO NOT MAKE MANUAL REVISIONS TO MASTER.