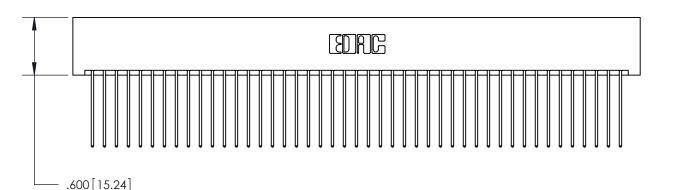

THIS IS A C.A.D. GENERATED DRAWING DO NOT MAKE MANUAL REVISIONS TO MASTER.

ISSUE NUMBER

ORIGINAL

1

.060 [1.52] .200 [5.08] .210[5.33] -.660 [16.76]

.060 [1.52] .150 [3.81] .260[6.6] -**Outside Tails** .660[16.76]