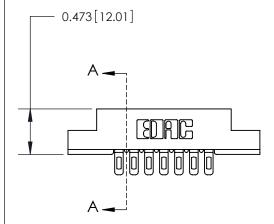

## **Contact Detail**

Wire Hole .089x.014(2.29x0.36) - Tail LG=.213(5.41)

.156 [3.96] Contact Spacing x .200 [5.08] Row Spacing

**See Accompanying Page for:** 

**Contact Bend Details** 

**SECTION A-A** 

.175 [4.45] Point of Contact (Measured from bottom of Card Slot) Card Slot Accepts .054 [1.37]