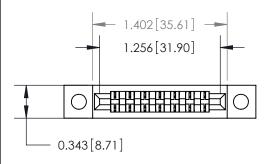

## **Mounting Option**

.128 (3.25) Dia. Mounting Holes

## **Contact Detail**

Wire Hole .089x.014(2.29x0.36) - Tail LG=.213(5.41)

.156 [3.96] Contact Spacing x .200 [5.08] Row Spacing

**See Accompanying Page for:** 

**Contact Bend Details** 

**SECTION A-A** 

.175 [4.45] Point of Contact (Measured from bottom of Card Slot) Card Slot Accepts .054 [1.37]

to .070 [1.78] Thick P.C. Board

| 807/857 Series High Temp Card Edge Connector |
|----------------------------------------------|
| Part Number: 857-007-501-102                 |

YOUR CONNECTION TO QUALITY & SERVICE