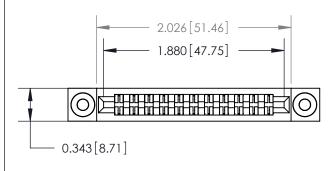

**Mounting Option** 

.116 (2.95) I.D. Floating Eyelets

## **Contact Detail**

PC Tail .046x.013(1.17x0.33) - Tail LG=.213(5.41)

.156 [3.96] Contact Spacing x .200 [5.08] Row Spacing





**SECTION A-A** 

.095 [2.41] Point of Contact (Measured from bottom of Card Slot)



**See Accompanying Page for:** 

**Contact Bend Details** 

807/857 Series High Temp Card Edge Connector Part Number: 857-022-520-203

YOUR CONNECTION TO QUALITY & SERVICE

| ACAD REFERENCE NO | . 807 ENG MASTER |
|-------------------|------------------|
| DRAWN: J.LEE      | DATE: AUG. 11/09 |
| CHECKED:          | DATE:            |
| SCALE: NTS        | SHEET 1 OF 2     |
| DRAWING NUMBER    | ISSUE            |

807 Assembly