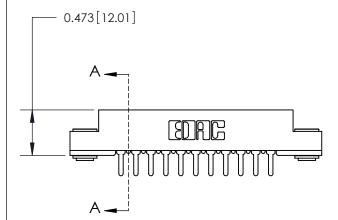

## **Contact Detail**

PC Tail .046x.013(1.17x0.33) - Tail LG=.213(5.41)

.156 [3.96] Contact Spacing x .200 [5.08] Row Spacing

**SECTION A-A** 

.095 [2.41] Point of Contact (Measured from bottom of Card Slot)