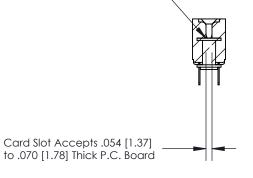

## **Contact Detail**

PC Tail .046x.013(1.17x0.33) - Tail LG=.213(5.41)

.156 [3.96] Contact Spacing x .200 [5.08] Row Spacing

**SECTION A-A** 

.095 [2.41] Point of Contact (Measured from bottom of Card Slot)