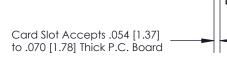

## **Contact Detail**

Wire Wrap .046x.014(1.17x0.36) - Tail LG=.495(12.57)

.156 [3.96] Contact Spacing x .200 [5.08] Row Spacing

**SECTION A-A** 

.175 [4.45] Point of Contact (Measured from bottom of Card Slot)