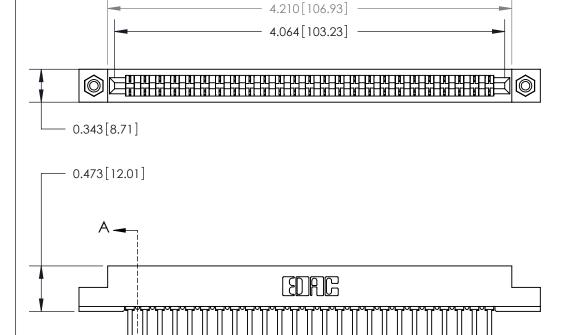

**Mounting Option** 

#4-40 Unified Threaded Inserts

## **Contact Detail**

Wire Wrap .046x.014(1.17x0.36) - Tail LG=.495(12.57)

.156 [3.96] Contact Spacing x .200 [5.08] Row Spacing

**SECTION A-A** 

.175 [4.45] Point of Contact (Measured from bottom of Card Slot)

**See Accompanying Page for:** 

**Contact Bend Details** 

807/857 Series High Temp Card Edge Connector Part Number: 857-025-441-108

| ACAD REFERENCE NO. 807 ENG MASTER |                  |
|-----------------------------------|------------------|
| DRAWN: J.LEE                      | DATE: AUG. 11/09 |
| CHECKED:                          | DATE:            |
| SCALE: NTS                        | SHEET 1 OF 2     |
| DRAWING NUMBER                    | ISSUE            |