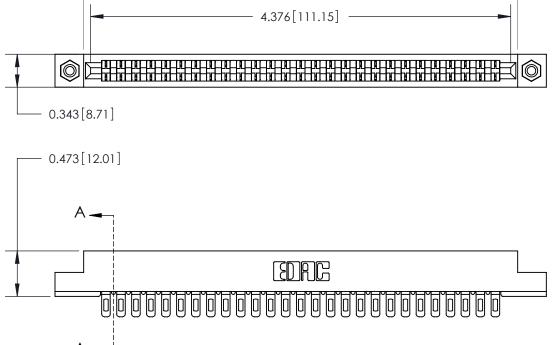

**Mounting Option** #4-40 Unified Threaded Inserts **Contact Detail** 

Wire Hole .089x.014(2.29x0.36) - Tail LG=.213(5.41) .156 [3.96] Contact Spacing x .200 [5.08] Row Spacing

**-** 4.522[114.86] -

**SECTION A-A** 

.175 [4.45] Point of Contact (Measured from bottom of Card Slot)

See Accompanying Page for:

**Contact Bend Details** 

807/857 Series High Temp Card Edge Connector Part Number: 857-027-501-108

| ACAD REFERENCE NO. 807 ENG MASTER |                  |
|-----------------------------------|------------------|
| DRAWN: J.LEE                      | DATE: AUG. 11/09 |
| CHECKED:                          | DATE:            |
| SCALE: NTS                        | SHEET 1 OF 2     |
| DRAWING NUMBER                    | ISSUE            |

807 Assembly