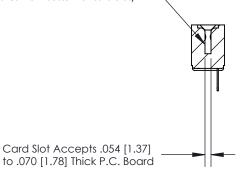

**Mounting Option** #4-40 Unified Threaded Inserts **Contact Detail** 

Wire Hole .089x.014(2.29x0.36) - Tail LG=.213(5.41) .156 [3.96] Contact Spacing x .200 [5.08] Row Spacing

**-** 4.522[114.86] -

**SECTION A-A** 