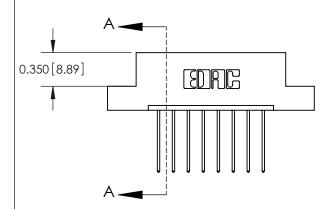

## **Contact Detail**

542-Wire Wrap .025 Sq.(0.64 Sq.) - Tail LG=.645(16.38) .156 [3.96] Contact Spacing x .200 [5.08] Row Spacing

**See Accompanying Pages for:** 

**Contact Bend Details** 

THIS IS A C.A.D. GENERATED DRAWING DO NOT MAKE MANUAL REVISIONS TO MASTER.

ISSUE NUMBER

ORIGINAL

837/887 Series High Temp Card Edge Connector Part Number: 887-008-542-107

**EDAC INC** TORONTO, ONTARIO CANADA

THESE DRAWINGS AND SPECIFICATIONS ARE THE PROPERTY OF EDAC INC.,AND SHALL NOT BE REPRODUCED, OR COPIED OR USED AS THE BASIS FOR THE MANUFACTURE OR SALE OF APPARATUS WITHOUT WRITTEN PERMISSION.