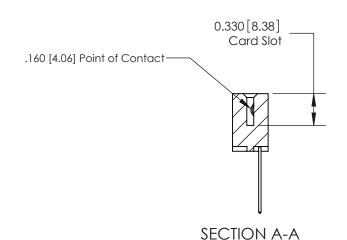

ISSUE NUMBER

ORIGINAL

1

|                     | 837/887 Series High Temp Card Edge Connector |                                                                                                                                                            | ACAD REFERENCE | NO. 837 EN       | 837 ENG MASTER |  |
|---------------------|----------------------------------------------|------------------------------------------------------------------------------------------------------------------------------------------------------------|----------------|------------------|----------------|--|
| Contact Bend Detail |                                              | DRAWN: J.LEE                                                                                                                                               | DATE: OC       | DATE: OCT. 06/09 |                |  |
|                     | Confact Bend Defail                          |                                                                                                                                                            | CHECKED:       | DATE:            | DATE:          |  |
|                     | EDAC INC THE                                 | TORONTO, ONTARIO CANADA  ARE THE PROPERTY OF EDAC INC.,AND SHALL NOT BE REPRODUCED,OR COPIED OR USED AS THE BASIS FOR THE MANUFACTURE OR SALE OF APPARATUS | SCALE: NTS     | SHEET            | 2 <b>OF</b> 2  |  |
|                     | TORONTO, ONTARIO                             |                                                                                                                                                            | DRAWING NUMBER |                  | ISSUE          |  |
|                     | YOUR CONNECTION TO QUALITY & SERVICE         |                                                                                                                                                            | 837 Assembly   |                  | 1              |  |