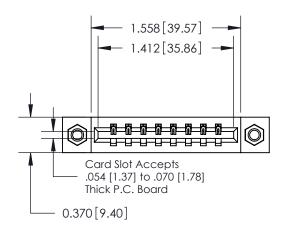

ISSUE NUMBER

ORIGINAL

837/887 Series High Temp Card Edge Connector Part Number: 887-008-542-107

**EDAC INC** TORONTO, ONTARIO CANADA

THESE DRAWINGS AND SPECIFICATIONS ARE THE PROPERTY OF EDAC INC.,AND SHALL NOT BE REPRODUCED, OR COPIED OR USED AS THE BASIS FOR THE MANUFACTURE OR SALE OF APPARATUS WITHOUT WRITTEN PERMISSION.

| ACAD REFERENCE NO. | 837 ENG MASTER   |  |  |
|--------------------|------------------|--|--|
| DRAWN: J.LEE       | DATE: OCT. 06/09 |  |  |
| CHECKED:           | DATE:            |  |  |
| SCALE: NTS         | SHEET 1 OF 2     |  |  |
| DRAWING NUMBER     | ISSUE            |  |  |
| 837 Assembly       | 1                |  |  |