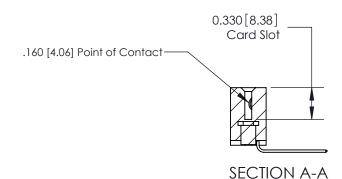

**See Accompanying Pages for:** 

**Contact Bend Details** 

837/887 Series High Temp Card Edge Connector Part Number: 887-011-559-108

**EDAC INC** TORONTO, ONTARIO CANADA

THESE DRAWINGS AND SPECIFICATIONS ARE THE PROPERTY OF EDAC INC.,AND SHALL NOT BE REPRODUCED, OR COPIED OR USED AS THE BASIS FOR THE MANUFACTURE OR SALE OF APPARATUS WITHOUT WRITTEN PERMISSION.