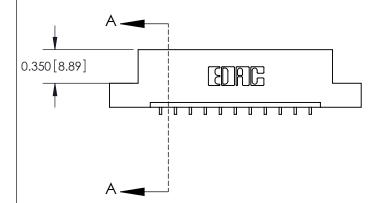

**See Accompanying Pages for:** 

**Contact Bend Details** 

837/887 Series High Temp Card Edge Connector Part Number: 887-011-559-108

**EDAC INC** TORONTO, ONTARIO CANADA

THESE DRAWINGS AND SPECIFICATIONS ARE THE PROPERTY OF EDAC INC.,AND SHALL NOT BE REPRODUCED, OR COPIED OR USED AS THE BASIS FOR THE MANUFACTURE OR SALE OF APPARATUS WITHOUT WRITTEN PERMISSION.