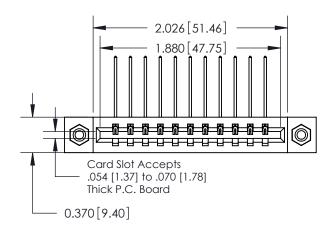

**Mounting Option** 

08-#4-40 Unified Threaded Inserts

## **Contact Detail**

559-90 Degree Bend (Code 541 Contacts)

.156 [3.96] Contact Spacing x .200 [5.08] Row Spacing

THIS IS A C.A.D. GENERATED DRAWING DO NOT MAKE MANUAL REVISIONS TO MASTER.

ISSUE NUMBER ORIGINAL

**See Accompanying Pages for:** 

**Contact Bend Details** 

837/887 Series High Temp Card Edge Connector Part Number: 887-011-559-108

**EDAC INC** TORONTO, ONTARIO CANADA

THESE DRAWINGS AND SPECIFICATIONS ARE THE PROPERTY OF EDAC INC.,AND SHALL NOT BE REPRODUCED, OR COPIED OR USED AS THE BASIS FOR THE MANUFACTURE OR SALE OF APPARATUS WITHOUT WRITTEN PERMISSION.